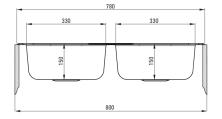

## XYLO Steel sink, 2-bowl

**Product code:** ZEX\_0203 **EAN:** 5907650842385 **Color:** satin **Warranty [years]:** 2

| Finish                     | satin         |
|----------------------------|---------------|
| Surface type               | smooth, satin |
| Material                   | steel 304     |
| Installation method        | inset         |
| Number of bowls            | 2             |
| Minimum cabinet width [mm] | 800           |
| Width [mm]                 | 435           |
| Length [mm]                | 780           |
| Height [mm]                | 150           |
| Bowl depth [mm]            | 150           |
| 2nd bowl depth [mm]        | 150           |
| Cut-out length [mm]        | 760           |
| Cut-out width [mm]         | 415           |
| Steel thickness [mm]       | 0.7           |
| Equipped with accessories  | Yes           |
| Number of holes            | 0             |
| Sink waste kit             |               |
| Finish                     | steel         |
| Plug type                  | manual        |
|                            |               |