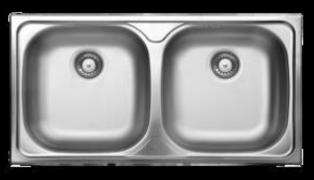

## XYLO Steel sink, 2-bowl

**Product code:** ZEX\_0203 **EAN:** 5907650842385 **Color:** satin **Warranty [years]:** 2

| Finish                     | satin         |
|----------------------------|---------------|
| Surface type               | smooth, satin |
| Material                   | steel 304     |
| Installation method        | inset         |
| Number of bowls            | 2             |
| Minimum cabinet width [mm] | 800           |
| Width [mm]                 | 435           |
| Length [mm]                | 780           |
| Height [mm]                | 150           |
| Bowl depth [mm]            | 150           |
| 2nd bowl depth [mm]        | 150           |
| Cut-out length [mm]        | 760           |
| Cut-out width [mm]         | 415           |
| Steel thickness [mm]       | 0.7           |
| Equipped with accessories  | Yes           |
| Number of holes            | 0             |
| Sink waste kit             |               |
| Finish                     | steel         |
| Plug type                  | manual        |
|                            |               |