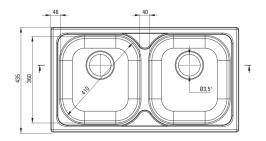

## XYLO Steel sink, 2-bowl

**Product code:** ZEX\_0203 **EAN:** 5907650842385 **Color:** satin **Warranty [years]:** 2

| Finish                     | satin         |
|----------------------------|---------------|
| Surface type               | smooth, satin |
| Material                   | steel 304     |
| Installation method        | inset         |
| Number of bowls            | 2             |
| Minimum cabinet width [mm] | 800           |
| Width [mm]                 | 435           |
| Length [mm]                | 780           |
| Height [mm]                | 150           |
| Bowl depth [mm]            | 150           |
| 2nd bowl depth [mm]        | 150           |
| Cut-out length [mm]        | 760           |
| Cut-out width [mm]         | 415           |
| Steel thickness [mm]       | 0.7           |
| Equipped with accessories  | Yes           |
| Number of holes            | 0             |
| Sink waste kit             |               |
| Finish                     | steel         |
| Plug type                  | manual        |
|                            |               |