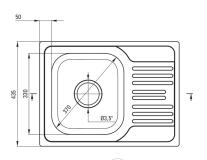

## XYLO Steel sink, 1-bowl with drainer

Product code: ZEX\_011A EAN: 5908212007365 Color: satin Warranty [years]: 2

| JIIK                       |               |
|----------------------------|---------------|
| Finish                     | satin         |
| Surface type               | smooth, satin |
| Material                   | steel 304     |
| Installation method        | inset         |
| Number of bowls            | 1             |
| Minimum cabinet width [mm] | 450           |
| Width [mm]                 | 435           |
| Length [mm]                | 580           |
| Height [mm]                | 160           |
| Bowl depth [mm]            | 160           |
| Cut-out length [mm]        | 560           |
| Cut-out width [mm]         | 415           |
| Steel thickness [mm]       | 0.7           |
| Reversible                 | Yes           |
| Equipped with accessories  | Yes           |
| Number of holes            | 0             |
| Sink waste kit             |               |