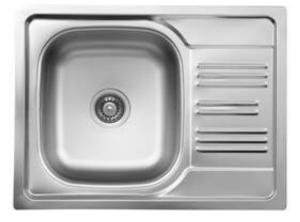

## XYLO Steel sink, 1-bowl with drainer

Product code: ZEX\_011A EAN: 5908212007365 Color: satin Warranty [years]: 2

| JIIK                       |               |
|----------------------------|---------------|
| Finish                     | satin         |
| Surface type               | smooth, satin |
| Material                   | steel 304     |
| Installation method        | inset         |
| Number of bowls            | 1             |
| Minimum cabinet width [mm] | 450           |
| Width [mm]                 | 435           |
| Length [mm]                | 580           |
| Height [mm]                | 160           |
| Bowl depth [mm]            | 160           |
| Cut-out length [mm]        | 560           |
| Cut-out width [mm]         | 415           |
| Steel thickness [mm]       | 0.7           |
| Reversible                 | Yes           |
| Equipped with accessories  | Yes           |
| Number of holes            | 0             |
| Sink waste kit             |               |