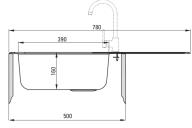

## XYLO Steel sink, 1-bowl with drainer

🐝 deante

Product code: ZEX\_0113 EAN: 5907650842408 Color: satin Warranty [years]: 2

| Sink                       |               |
|----------------------------|---------------|
| Finish                     | satin         |
| Surface type               | smooth, satin |
| Material                   | steel 304     |
| Installation method        | inset         |
| Number of bowls            | 1             |
| Minimum cabinet width [mm] | 500           |
| Width [mm]                 | 435           |
| Length [mm]                | 780           |
| Height [mm]                | 160           |
| Bowl depth [mm]            | 160           |
| Cut-out length [mm]        | 760           |
| Cut-out width [mm]         | 415           |
| Steel thickness [mm]       | 0.7           |
| Reversible                 | Yes           |
| Equipped with accessories  | Yes           |
| Number of holes            | 0             |
| Sink waste kit             |               |