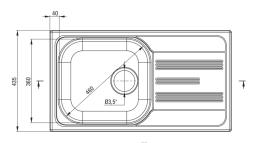

## XYLO Steel sink, 1-bowl with drainer

🐝 deante

Product code: ZEX\_0113 EAN: 5907650842408 Color: satin Warranty [years]: 2

| Sink                       |               |
|----------------------------|---------------|
| Finish                     | satin         |
| Surface type               | smooth, satin |
| Material                   | steel 304     |
| Installation method        | inset         |
| Number of bowls            | 1             |
| Minimum cabinet width [mm] | 500           |
| Width [mm]                 | 435           |
| Length [mm]                | 780           |
| Height [mm]                | 160           |
| Bowl depth [mm]            | 160           |
| Cut-out length [mm]        | 760           |
| Cut-out width [mm]         | 415           |
| Steel thickness [mm]       | 0.7           |
| Reversible                 | Yes           |
| Equipped with accessories  | Yes           |
| Number of holes            | 0             |
| Sink waste kit             |               |