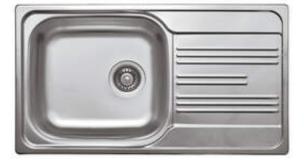

## XYLO Steel sink, 1-bowl with drainer

🐝 deante

Product code: ZEX\_0113 EAN: 5907650842408 Color: satin Warranty [years]: 2

| Sink                       |               |
|----------------------------|---------------|
| Finish                     | satin         |
| Surface type               | smooth, satin |
| Material                   | steel 304     |
| Installation method        | inset         |
| Number of bowls            | 1             |
| Minimum cabinet width [mm] | 500           |
| Width [mm]                 | 435           |
| Length [mm]                | 780           |
| Height [mm]                | 160           |
| Bowl depth [mm]            | 160           |
| Cut-out length [mm]        | 760           |
| Cut-out width [mm]         | 415           |
| Steel thickness [mm]       | 0.7           |
| Reversible                 | Yes           |
| Equipped with accessories  | Yes           |
| Number of holes            | 0             |
| Sink waste kit             |               |