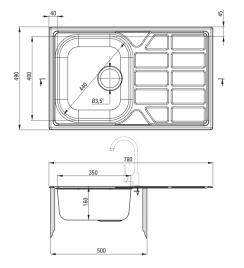

## Sink

| Finish                     | décor     |  |
|----------------------------|-----------|--|
| Surface type               | décor     |  |
| Material                   | steel 304 |  |
| Installation method        | inset     |  |
| Number of bowls            | 1         |  |
| Minimum cabinet width [mm] | 500       |  |
| Width [mm]                 | 490       |  |
| Length [mm]                | 780       |  |
| Height [mm]                | 160       |  |
| Bowl depth [mm]            | 160       |  |
| Cut-out length [mm]        | 760       |  |
| Cut-out width [mm]         | 470       |  |
| Steel thickness [mm]       | 0.6       |  |
| Reversible                 | Yes       |  |
| Equipped with accessories  | Yes       |  |
| Number of holes            | 0         |  |