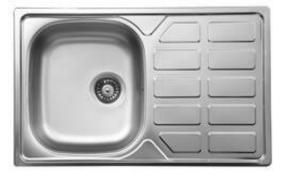

## SOUL Steel sink, 1-bowl with drainer

🐝 deante

**Product code:** ZEO\_3113 **EAN:** 5908212007396 **Color:** décor **Warranty [years]:** 2

## Sink

| Finish                     | décor     |  |
|----------------------------|-----------|--|
| Surface type               | décor     |  |
| Material                   | steel 304 |  |
| Installation method        | inset     |  |
| Number of bowls            | 1         |  |
| Minimum cabinet width [mm] | 500       |  |
| Width [mm]                 | 490       |  |
| Length [mm]                | 780       |  |
| Height [mm]                | 160       |  |
| Bowl depth [mm]            | 160       |  |
| Cut-out length [mm]        | 760       |  |
| Cut-out width [mm]         | 470       |  |
| Steel thickness [mm]       | 0.6       |  |
| Reversible                 | Yes       |  |
| Equipped with accessories  | Yes       |  |
| Number of holes            | 0         |  |