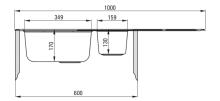

## Steel sink, 1.5-bowl with drainer

**Product code:** ZEO\_051A **EAN:** 5908212073605

Color: satin

Warranty [years]: 2

| Sink                       |           |
|----------------------------|-----------|
| Finish                     | satin     |
| Surface type               | satin     |
| Material                   | steel 304 |
| Installation method        | inset     |
| Minimum cabinet width [mm] | 600       |
| Width [mm]                 | 500       |
| Length [mm]                | 1000      |
| Height [mm]                | 170       |
| Bowl depth [mm]            | 170       |
| 2nd bowl depth [mm]        | 130       |
| Cut-out length [mm]        | 980       |
| Cut-out width [mm]         | 480       |
| Steel thickness [mm]       | 0.6       |
| Reversible                 | Yes       |
| Equipped with accessories  | Yes       |
| Number of holes            | 0         |
| Sink waste kit             |           |