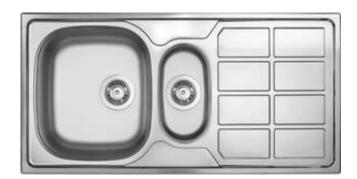

## Steel sink, 1.5-bowl with drainer

**Product code:** ZEO\_051A **EAN:** 5908212073605

Color: satin

Warranty [years]: 2

| Sink                       |           |
|----------------------------|-----------|
| Finish                     | satin     |
| Surface type               | satin     |
| Material                   | steel 304 |
| Installation method        | inset     |
| Minimum cabinet width [mm] | 600       |
| Width [mm]                 | 500       |
| Length [mm]                | 1000      |
| Height [mm]                | 170       |
| Bowl depth [mm]            | 170       |
| 2nd bowl depth [mm]        | 130       |
| Cut-out length [mm]        | 980       |
| Cut-out width [mm]         | 480       |
| Steel thickness [mm]       | 0.6       |
| Reversible                 | Yes       |
| Equipped with accessories  | Yes       |
| Number of holes            | 0         |
| Sink waste kit             |           |

## Features:

- High-strength stainless steel
- The sink is equipped with fittings with a connection to the dishwasher
- Natural antiseptic properties of steel
- Additional multi-functional small compartment e.g. for rinsing vegetables and fruits or connecting a grinder
- Dedicated cleaning agent, safe for cleaned surfaces
- Reversible steel sink install with the bowl on the left or right side