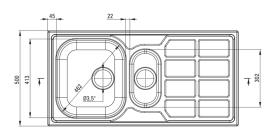

## Steel sink, 1.5-bowl with drainer

**Product code:** ZEO\_051A **EAN:** 5908212073605

Color: satin

Warranty [years]: 2

| Sink                       |           |
|----------------------------|-----------|
| Finish                     | satin     |
| Surface type               | satin     |
| Material                   | steel 304 |
| Installation method        | inset     |
| Minimum cabinet width [mm] | 600       |
| Width [mm]                 | 500       |
| Length [mm]                | 1000      |
| Height [mm]                | 170       |
| Bowl depth [mm]            | 170       |
| 2nd bowl depth [mm]        | 130       |
| Cut-out length [mm]        | 980       |
| Cut-out width [mm]         | 480       |
| Steel thickness [mm]       | 0.6       |
| Reversible                 | Yes       |
| Equipped with accessories  | Yes       |
| Number of holes            | 0         |
| Sink waste kit             |           |