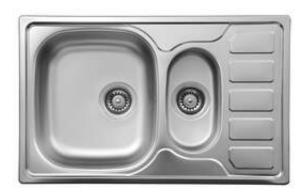

## Steel sink, 1.5-bowl with drainer

**Product code:** ZEO\_0513 **EAN:** 5908212007402

Color: satin

Warranty [years]: 2

| Sink                       |           |
|----------------------------|-----------|
| Finish                     | satin     |
| Surface type               | satin     |
| Material                   | steel 304 |
| Installation method        | inset     |
| Minimum cabinet width [mm] | 600       |
| Width [mm]                 | 490       |
| Length [mm]                | 780       |
| Height [mm]                | 160       |
| Bowl depth [mm]            | 160       |
| 2nd bowl depth [mm]        | 130       |
| Cut-out length [mm]        | 760       |
| Cut-out width [mm]         | 470       |
| Steel thickness [mm]       | 0.6       |
| Reversible                 | Yes       |
| Equipped with accessories  | Yes       |
| Number of holes            | 0         |

## Features:

- High-strength stainless steel
- The sink is equipped with fittings with a connection to the dishwasher
- Natural antiseptic properties of steel
- Additional multi-functional small compartment e.g. for rinsing vegetables and fruits or connecting a grinder
- \* Dedicated cleaning agent, safe for cleaned surfaces
- Reversible steel sink install with the bowl on the left or right side