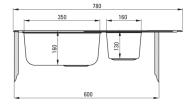

## Steel sink, 1.5-bowl with drainer

**Product code:** ZEO\_0513 **EAN:** 5908212007402

Color: satin

Warranty [years]: 2

| Sink                       |           |
|----------------------------|-----------|
| Finish                     | satin     |
| Surface type               | satin     |
| Material                   | steel 304 |
| Installation method        | inset     |
| Minimum cabinet width [mm] | 600       |
| Width [mm]                 | 490       |
| Length [mm]                | 780       |
| Height [mm]                | 160       |
| Bowl depth [mm]            | 160       |
| 2nd bowl depth [mm]        | 130       |
| Cut-out length [mm]        | 760       |
| Cut-out width [mm]         | 470       |
| Steel thickness [mm]       | 0.6       |
| Reversible                 | Yes       |
| Equipped with accessories  | Yes       |
| Number of holes            | 0         |