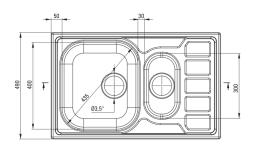

## Steel sink, 1.5-bowl with drainer

**Product code:** ZEO\_0513 **EAN:** 5908212007402

Color: satin

Warranty [years]: 2

| Sink                       |           |
|----------------------------|-----------|
| Finish                     | satin     |
| Surface type               | satin     |
| Material                   | steel 304 |
| Installation method        | inset     |
| Minimum cabinet width [mm] | 600       |
| Width [mm]                 | 490       |
| Length [mm]                | 780       |
| Height [mm]                | 160       |
| Bowl depth [mm]            | 160       |
| 2nd bowl depth [mm]        | 130       |
| Cut-out length [mm]        | 760       |
| Cut-out width [mm]         | 470       |
| Steel thickness [mm]       | 0.6       |
| Reversible                 | Yes       |
| Equipped with accessories  | Yes       |
| Number of holes            | 0         |