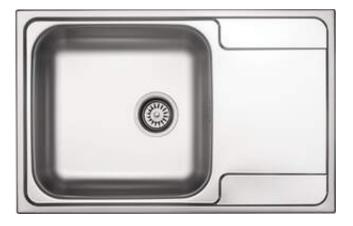

## SOUL Steel sink, 1-bowl with drainer

🐝 deante

Product code: ZEO\_011C EAN: 5907650865360 Color: satin Warranty [years]: 2

| Sink   |  |
|--------|--|
| Finish |  |

| Finish                     | satin     |
|----------------------------|-----------|
| Surface type               | satin     |
| Material                   | steel 304 |
| Installation method        | inset     |
| Number of bowls            | 1         |
| Minimum cabinet width [mm] | 600       |
| Width [mm]                 | 500       |
| Length [mm]                | 790       |
| Height [mm]                | 165       |
| Bowl depth [mm]            | 165       |
| Cut-out length [mm]        | 770       |
| Cut-out width [mm]         | 480       |
| Steel thickness [mm]       | 0.6       |
| Reversible                 | Yes       |
| Equipped with accessories  | Yes       |
| Number of holes            | 0         |
| Sink waste kit             |           |

## Features:

- High-strength stainless steel
- Natural antiseptic properties of steel
- The sink is equipped with fittings with a connection to the dishwasher
- Finish satin
- Dedicated cleaning agent, safe for cleaned surfaces
- Reversible steel sink install with the bowl on the left or right side