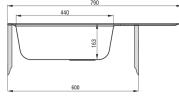

## SOUL Steel sink, 1-bowl with drainer

🐝 deante

Product code: ZEO\_011C EAN: 5907650865360 Color: satin Warranty [years]: 2

| Sink   |  |
|--------|--|
| Finish |  |

| Finish                     | satin     |
|----------------------------|-----------|
| Surface type               | satin     |
| Material                   | steel 304 |
| Installation method        | inset     |
| Number of bowls            | 1         |
| Minimum cabinet width [mm] | 600       |
| Width [mm]                 | 500       |
| Length [mm]                | 790       |
| Height [mm]                | 165       |
| Bowl depth [mm]            | 165       |
| Cut-out length [mm]        | 770       |
| Cut-out width [mm]         | 480       |
| Steel thickness [mm]       | 0.6       |
| Reversible                 | Yes       |
| Equipped with accessories  | Yes       |
| Number of holes            | 0         |
| Sink waste kit             |           |