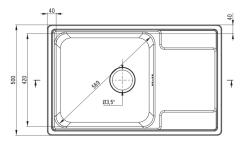

## SOUL Steel sink, 1-bowl with drainer

🐝 deante

Product code: ZEO\_011C EAN: 5907650865360 Color: satin Warranty [years]: 2

| Sink   |  |
|--------|--|
| Finish |  |

| Finish                     | satin     |
|----------------------------|-----------|
| Surface type               | satin     |
| Material                   | steel 304 |
| Installation method        | inset     |
| Number of bowls            | 1         |
| Minimum cabinet width [mm] | 600       |
| Width [mm]                 | 500       |
| Length [mm]                | 790       |
| Height [mm]                | 165       |
| Bowl depth [mm]            | 165       |
| Cut-out length [mm]        | 770       |
| Cut-out width [mm]         | 480       |
| Steel thickness [mm]       | 0.6       |
| Reversible                 | Yes       |
| Equipped with accessories  | Yes       |
| Number of holes            | 0         |
| Sink waste kit             |           |