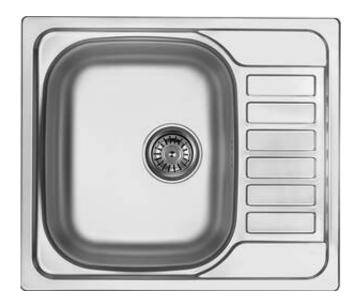

## Steel sink, 1-bowl with drainer

**Product code:** ZEO\_011A **EAN:** 5908212018071

Color: satin

Warranty [years]: 2

| Sink                       |           |
|----------------------------|-----------|
| Finish                     | satin     |
| Surface type               | satin     |
| Material                   | steel 304 |
| Installation method        | inset     |
| Number of bowls            | 1         |
| Minimum cabinet width [mm] | 450       |
| Width [mm]                 | 500       |
| Length [mm]                | 580       |
| Height [mm]                | 170       |
| Bowl depth [mm]            | 170       |
| Cut-out length [mm]        | 560       |
| Cut-out width [mm]         | 480       |
| Steel thickness [mm]       | 0.6       |
| Reversible                 | Yes       |
| Equipped with accessories  | Yes       |
| Number of holes            | 0         |
|                            |           |