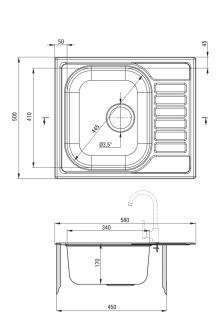

## Steel sink, 1-bowl with drainer

**Product code:** ZEO\_011A **EAN:** 5908212018071

Color: satin

Warranty [years]: 2

| Sink                       |           |
|----------------------------|-----------|
| Finish                     | satin     |
| Surface type               | satin     |
| Material                   | steel 304 |
| Installation method        | inset     |
| Number of bowls            | 1         |
| Minimum cabinet width [mm] | 450       |
| Width [mm]                 | 500       |
| Length [mm]                | 580       |
| Height [mm]                | 170       |
| Bowl depth [mm]            | 170       |
| Cut-out length [mm]        | 560       |
| Cut-out width [mm]         | 480       |
| Steel thickness [mm]       | 0.6       |
| Reversible                 | Yes       |
| Equipped with accessories  | Yes       |
| Number of holes            | 0         |
|                            |           |