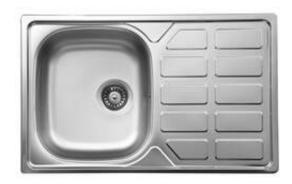

## Steel sink, 1-bowl with drainer

**Product code**: ZEO\_0113 **EAN**: 5908212007389

Color: satin

Warranty [years]: 2

| Sink                       |           |
|----------------------------|-----------|
| Finish                     | satin     |
| Surface type               | satin     |
| Material                   | steel 304 |
| Installation method        | inset     |
| Number of bowls            | 1         |
| Minimum cabinet width [mm] | 500       |
| Width [mm]                 | 490       |
| Length [mm]                | 780       |
| Height [mm]                | 160       |
| Bowl depth [mm]            | 160       |
| Cut-out length [mm]        | 760       |
| Cut-out width [mm]         | 470       |
| Steel thickness [mm]       | 0.6       |
| Reversible                 | Yes       |
| Equipped with accessories  | Yes       |
| Number of holes            | 0         |
|                            |           |

## Features:

- High-strength stainless steel
- The sink is equipped with fittings with a connection to the dishwasher
- \* Natural antiseptic properties of steel
- Dedicated cleaning agent, safe for cleaned surfaces
- \* Reversible steel sink install with the bowl on the left or right side