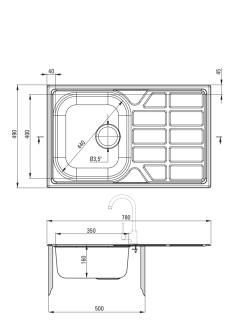

## Steel sink, 1-bowl with drainer

**Product code**: ZEO\_0113 **EAN**: 5908212007389

Color: satin

Warranty [years]: 2

| Sink                       |           |
|----------------------------|-----------|
| Finish                     | satin     |
| Surface type               | satin     |
| Material                   | steel 304 |
| Installation method        | inset     |
| Number of bowls            | 1         |
| Minimum cabinet width [mm] | 500       |
| Width [mm]                 | 490       |
| Length [mm]                | 780       |
| Height [mm]                | 160       |
| Bowl depth [mm]            | 160       |
| Cut-out length [mm]        | 760       |
| Cut-out width [mm]         | 470       |
| Steel thickness [mm]       | 0.6       |
| Reversible                 | Yes       |
| Equipped with accessories  | Yes       |
| Number of holes            | 0         |
|                            |           |