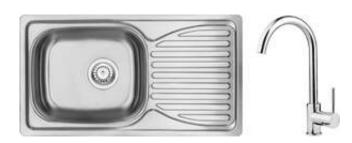

## Steel sink with tap, 1-bowl with drainer

**Product code**: ZENB0113 **EAN**: 5908212074831

Color: satin

Warranty [years]: 2

| Sink                                 |                      |
|--------------------------------------|----------------------|
| Finish                               | satin                |
| Surface type                         | satin, brushed       |
| Material                             | steel 201            |
| Installation method                  | inset                |
| Number of bowls                      | 1                    |
| Minimum cabinet width [mm]           | 500                  |
| Width [mm]                           | 430                  |
| Length [mm]                          | 780                  |
| Height [mm]                          | 160                  |
| Bowl depth [mm]                      | 160                  |
| Cut-out length [mm]                  | 760                  |
| Cut-out width [mm]                   | 410                  |
| Reversible                           | Yes                  |
| Equipped with accessories            | Yes                  |
| Antibacterial                        | Yes                  |
| Additional features                  | mixer included       |
| Sink waste kit                       |                      |
| Finish                               | steel                |
| Plug type                            | manual               |
| Possibility to connect a dishwasher/ |                      |
| washing machine                      | Yes                  |
| Mixer                                |                      |
| Finish                               | chrome               |
| Mixer type                           | single-handle, mixer |
| Installation method                  | standing             |
| Acoustic group [db]                  | II (20 < x ≤ 30)     |
| Acoustic group [ub]                  | 11 (20 1 / 2 30)     |
| Mixer cartridge                      |                      |
| Ceramic cartridge size               | 35 mm                |
| Spout                                |                      |
| •                                    |                      |