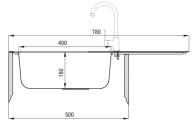

## Steel sink with tap, 1-bowl with drainer

**Product code**: ZENB0113 **EAN**: 5908212074831

Color: satin

Warranty [years]: 2

| Sink                                 |                      |
|--------------------------------------|----------------------|
| Finish                               | satin                |
| Surface type                         | satin, brushed       |
| Material                             | steel 201            |
| Installation method                  | inset                |
| Number of bowls                      | 1                    |
| Minimum cabinet width [mm]           | 500                  |
| Width [mm]                           | 430                  |
| Length [mm]                          | 780                  |
| Height [mm]                          | 160                  |
| Bowl depth [mm]                      | 160                  |
| Cut-out length [mm]                  | 760                  |
| Cut-out width [mm]                   | 410                  |
| Reversible                           | Yes                  |
| Equipped with accessories            | Yes                  |
| Antibacterial                        | Yes                  |
| Additional features                  | mixer included       |
| Sink waste kit                       |                      |
| Finish                               | steel                |
| Plug type                            | manual               |
| Possibility to connect a dishwasher/ |                      |
| washing machine                      | Yes                  |
| Mixer                                |                      |
| Finish                               | chrome               |
| Mixer type                           | single-handle, mixer |
| Installation method                  | standing             |
| Acoustic group [db]                  | II (20 < x ≤ 30)     |
| Acoustic group [ub]                  | 11 (20 1 / 2 30)     |
| Mixer cartridge                      |                      |
| Ceramic cartridge size               | 35 mm                |
| Spout                                |                      |
| •                                    |                      |