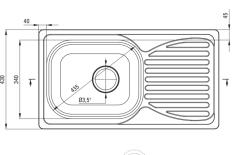

## Steel sink with tap, 1-bowl with drainer

**Product code**: ZENB0113 **EAN**: 5908212074831

Color: satin

Warranty [years]: 2

| Sink                                 |                      |
|--------------------------------------|----------------------|
| Finish                               | satin                |
| Surface type                         | satin, brushed       |
| Material                             | steel 201            |
| Installation method                  | inset                |
| Number of bowls                      | 1                    |
| Minimum cabinet width [mm]           | 500                  |
| Width [mm]                           | 430                  |
| Length [mm]                          | 780                  |
| Height [mm]                          | 160                  |
| Bowl depth [mm]                      | 160                  |
| Cut-out length [mm]                  | 760                  |
| Cut-out width [mm]                   | 410                  |
| Reversible                           | Yes                  |
| Equipped with accessories            | Yes                  |
| Antibacterial                        | Yes                  |
| Additional features                  | mixer included       |
| Sink waste kit                       |                      |
| Finish                               | steel                |
| Plug type                            | manual               |
| Possibility to connect a dishwasher/ |                      |
| washing machine                      | Yes                  |
| Mixer                                |                      |
| Finish                               | chrome               |
| Mixer type                           | single-handle, mixer |
| Installation method                  | standing             |
| Acoustic group [db]                  | II (20 < x ≤ 30)     |
| Acoustic group [ub]                  | 11 (20 1 / 2 30)     |
| Mixer cartridge                      |                      |
| Ceramic cartridge size               | 35 mm                |
| Spout                                |                      |
| •                                    |                      |