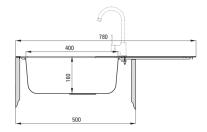

## DOPPIO Steel sink with tap, 1-bowl with drainer

Product code: ZENA0113 EAN: 5908212074824 Color: satin Warranty [years]: 2

| S | i | ٢ | ו | k |
|---|---|---|---|---|
|   |   |   |   |   |

|                                      | catio                |  |  |
|--------------------------------------|----------------------|--|--|
| Finish                               | satin                |  |  |
| Surface type                         | satin, brushed       |  |  |
| Material                             | steel 201            |  |  |
| Installation method                  | inset                |  |  |
| Number of bowls                      | 1                    |  |  |
| Minimum cabinet width [mm]           | 500                  |  |  |
| Width [mm]                           | 430                  |  |  |
| Length [mm]                          | 780                  |  |  |
| Height [mm]                          | 160                  |  |  |
| Bowl depth [mm]                      | 160                  |  |  |
| Cut-out length [mm]                  | 760                  |  |  |
| Cut-out width [mm]                   | 410                  |  |  |
| Reversible                           | Yes                  |  |  |
| Equipped with accessories            | Yes                  |  |  |
| Antibacterial                        | Yes                  |  |  |
| Sink waste kit                       |                      |  |  |
| Finish                               | steel                |  |  |
| Plug type                            | manual               |  |  |
| Possibility to connect a dishwasher/ |                      |  |  |
| washing machine                      | Yes                  |  |  |
|                                      | 100                  |  |  |
| Mixer                                |                      |  |  |
| Finish                               | chrome               |  |  |
| Mixer type                           | single-handle, mixer |  |  |
| Installation method                  | standing             |  |  |
| Acoustic group [db]                  | II (20 < x ≤ 30)     |  |  |
| Mixer cartridge                      |                      |  |  |
| Ceramic cartridge size               | 35 mm                |  |  |
|                                      | 55 mm                |  |  |
| Spout                                |                      |  |  |
| Spout type                           | swivel               |  |  |
| Mixer spout range [mm]               | 211                  |  |  |
| Aarabas                              |                      |  |  |
| Aerator                              | M2/                  |  |  |
| Aerator size                         | M24                  |  |  |
| Connecting hose                      |                      |  |  |
| Length [mm]                          | 350                  |  |  |
| Installation thread                  | 3/8"                 |  |  |
| Connection thread                    | M10                  |  |  |
|                                      | -                    |  |  |