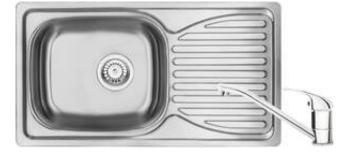

## DOPPIO Steel sink with tap, 1-bowl with drainer

Product code: ZENA0113 EAN: 5908212074824 Color: satin Warranty [years]: 2

| S | i | ٢ | ו | k |
|---|---|---|---|---|
|   |   |   |   |   |

|                                      | catio                |  |  |
|--------------------------------------|----------------------|--|--|
| Finish                               | satin                |  |  |
| Surface type                         | satin, brushed       |  |  |
| Material                             | steel 201            |  |  |
| Installation method                  | inset                |  |  |
| Number of bowls                      | 1                    |  |  |
| Minimum cabinet width [mm]           | 500                  |  |  |
| Width [mm]                           | 430                  |  |  |
| Length [mm]                          | 780                  |  |  |
| Height [mm]                          | 160                  |  |  |
| Bowl depth [mm]                      | 160                  |  |  |
| Cut-out length [mm]                  | 760                  |  |  |
| Cut-out width [mm]                   | 410                  |  |  |
| Reversible                           | Yes                  |  |  |
| Equipped with accessories            | Yes                  |  |  |
| Antibacterial                        | Yes                  |  |  |
| Sink waste kit                       |                      |  |  |
| Finish                               | steel                |  |  |
| Plug type                            | manual               |  |  |
| Possibility to connect a dishwasher/ |                      |  |  |
| washing machine                      | Yes                  |  |  |
|                                      | 100                  |  |  |
| Mixer                                |                      |  |  |
| Finish                               | chrome               |  |  |
| Mixer type                           | single-handle, mixer |  |  |
| Installation method                  | standing             |  |  |
| Acoustic group [db]                  | II (20 < x ≤ 30)     |  |  |
| Mixer cartridge                      |                      |  |  |
| Ceramic cartridge size               | 35 mm                |  |  |
|                                      | 55 mm                |  |  |
| Spout                                |                      |  |  |
| Spout type                           | swivel               |  |  |
| Mixer spout range [mm]               | 211                  |  |  |
| Aarabas                              |                      |  |  |
| Aerator                              | M2/                  |  |  |
| Aerator size                         | M24                  |  |  |
| Connecting hose                      |                      |  |  |
| Length [mm]                          | 350                  |  |  |
| Installation thread                  | 3/8"                 |  |  |
| Connection thread                    | M10                  |  |  |
|                                      | -                    |  |  |