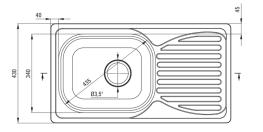

## DOPPIO Steel sink with tap, 1-bowl with drainer

Product code: ZENA0113 EAN: 5908212074824 Color: satin Warranty [years]: 2

| S | i | ٢ | ו | k |
|---|---|---|---|---|
|   |   |   |   |   |

|                                      | catio                |  |  |
|--------------------------------------|----------------------|--|--|
| Finish                               | satin                |  |  |
| Surface type                         | satin, brushed       |  |  |
| Material                             | steel 201            |  |  |
| Installation method                  | inset                |  |  |
| Number of bowls                      | 1                    |  |  |
| Minimum cabinet width [mm]           | 500                  |  |  |
| Width [mm]                           | 430                  |  |  |
| Length [mm]                          | 780                  |  |  |
| Height [mm]                          | 160                  |  |  |
| Bowl depth [mm]                      | 160                  |  |  |
| Cut-out length [mm]                  | 760                  |  |  |
| Cut-out width [mm]                   | 410                  |  |  |
| Reversible                           | Yes                  |  |  |
| Equipped with accessories            | Yes                  |  |  |
| Antibacterial                        | Yes                  |  |  |
| Sink waste kit                       |                      |  |  |
| Finish                               | steel                |  |  |
| Plug type                            | manual               |  |  |
| Possibility to connect a dishwasher/ |                      |  |  |
| washing machine                      | Yes                  |  |  |
|                                      | 100                  |  |  |
| Mixer                                |                      |  |  |
| Finish                               | chrome               |  |  |
| Mixer type                           | single-handle, mixer |  |  |
| Installation method                  | standing             |  |  |
| Acoustic group [db]                  | II (20 < x ≤ 30)     |  |  |
| Mixer cartridge                      |                      |  |  |
| Ceramic cartridge size               | 35 mm                |  |  |
|                                      | 55 mm                |  |  |
| Spout                                |                      |  |  |
| Spout type                           | swivel               |  |  |
| Mixer spout range [mm]               | 211                  |  |  |
| Aarabas                              |                      |  |  |
| Aerator                              | M2/                  |  |  |
| Aerator size                         | M24                  |  |  |
| Connecting hose                      |                      |  |  |
| Length [mm]                          | 350                  |  |  |
| Installation thread                  | 3/8"                 |  |  |
| Connection thread                    | M10                  |  |  |
|                                      | -                    |  |  |