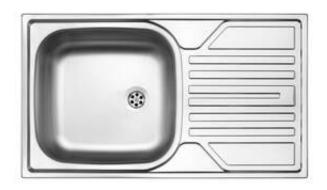

## **LEGATO**

## Steel sink, 1-bowl with drainer

**Product code:** ZEL\_3110 **EAN:** 5908212037669

Color: décor

Warranty [years]: 2

| décor     |
|-----------|
| décor     |
| steel 304 |
| inset     |
| 1         |
| 500       |
| 435       |
| 760       |
| 145       |
| 145       |
| 740       |
| 415       |
| 0.5       |
| Yes       |
| Yes       |
| 2"        |
| 0         |
|           |