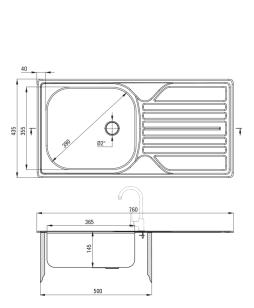

## Steel sink, 1-bowl with drainer

**Product code:** ZEL\_3110 **EAN:** 5908212037669

Color: décor

Warranty [years]: 2

| décor     |
|-----------|
| décor     |
| steel 304 |
| inset     |
| 1         |
| 500       |
| 435       |
| 760       |
| 145       |
| 145       |
| 740       |
| 415       |
| 0.5       |
| Yes       |
| Yes       |
| 2"        |
| 0         |
|           |