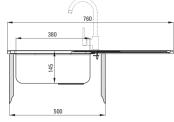

## LEGATO Steel sink with tap, 1-bowl with drainer

**Product code**: ZELA0113 **EAN**: 5908212061688

Color: satin

Warranty [years]: 2

| Sink                                 |                                         |
|--------------------------------------|-----------------------------------------|
| Finish                               | satin                                   |
| Surface type                         | satin                                   |
| Material                             | steel 304                               |
| Installation method                  | inset                                   |
| Number of bowls                      | 1                                       |
| Minimum cabinet width [mm]           | 500                                     |
| Width [mm]                           | 435                                     |
| Length [mm]                          | 760                                     |
| Height [mm]                          | 145                                     |
| Bowl depth [mm]                      | 145                                     |
| Cut-out length [mm]                  | 740                                     |
| Cut-out width [mm]                   | 415                                     |
| Reversible                           | Yes                                     |
| Equipped with accessories            | Yes                                     |
| Number of holes                      | 0                                       |
| Antibacterial                        | Yes                                     |
| Sink waste kit                       |                                         |
| Finish                               | steel                                   |
| Plug type                            | manual                                  |
| Possibility to connect a dishwasher/ | manac                                   |
| washing machine                      | Yes                                     |
|                                      | 100                                     |
| Mixer                                |                                         |
| Finish                               | chrome                                  |
| Mixer type                           | single-handle, mixer                    |
| Installation method                  | standing                                |
| Acoustic group [db]                  | II (20 < x ≤ 30)                        |
| Mixer cartridge                      |                                         |
| Ceramic cartridge size               | 35 mm                                   |
| -                                    | • • • • • • • • • • • • • • • • • • • • |
| Spout                                |                                         |
| Spout type                           | swivel                                  |
| Mixer spout range [mm]               | 180                                     |
| Aerator                              |                                         |
| Aerator type                         | honeycomb                               |
| Aerator size                         | M22                                     |
| Connecting hose                      |                                         |
| Length [mm]                          | 350                                     |
| Installation thread                  | 3/8"                                    |
| in stattation this ead               | 5, 5                                    |