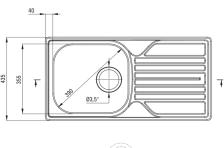

## LEGATO Steel sink with tap, 1-bowl with drainer

**Product code**: ZELA0113 **EAN**: 5908212061688

Color: satin

Warranty [years]: 2

| Sink                                 |                                         |
|--------------------------------------|-----------------------------------------|
| Finish                               | satin                                   |
| Surface type                         | satin                                   |
| Material                             | steel 304                               |
| Installation method                  | inset                                   |
| Number of bowls                      | 1                                       |
| Minimum cabinet width [mm]           | 500                                     |
| Width [mm]                           | 435                                     |
| Length [mm]                          | 760                                     |
| Height [mm]                          | 145                                     |
| Bowl depth [mm]                      | 145                                     |
| Cut-out length [mm]                  | 740                                     |
| Cut-out width [mm]                   | 415                                     |
| Reversible                           | Yes                                     |
| Equipped with accessories            | Yes                                     |
| Number of holes                      | 0                                       |
| Antibacterial                        | Yes                                     |
| Sink waste kit                       |                                         |
| Finish                               | steel                                   |
| Plug type                            | manual                                  |
| Possibility to connect a dishwasher/ | manac                                   |
| washing machine                      | Yes                                     |
|                                      | 100                                     |
| Mixer                                |                                         |
| Finish                               | chrome                                  |
| Mixer type                           | single-handle, mixer                    |
| Installation method                  | standing                                |
| Acoustic group [db]                  | II (20 < x ≤ 30)                        |
| Mixer cartridge                      |                                         |
| Ceramic cartridge size               | 35 mm                                   |
| -                                    | • • • • • • • • • • • • • • • • • • • • |
| Spout                                |                                         |
| Spout type                           | swivel                                  |
| Mixer spout range [mm]               | 180                                     |
| Aerator                              |                                         |
| Aerator type                         | honeycomb                               |
| Aerator size                         | M22                                     |
| Connecting hose                      |                                         |
| Length [mm]                          | 350                                     |
| Installation thread                  | 3/8"                                    |
| in stattation this ead               | 5, 5                                    |