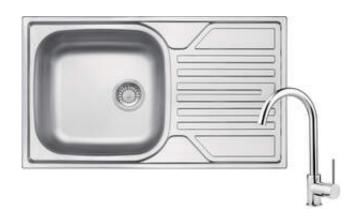

## LEGATO Steel sink with tap, 1-bowl with drainer

**Product code**: ZELA0113 **EAN**: 5908212061688

Color: satin

Warranty [years]: 2

| Sink                                 |                                         |
|--------------------------------------|-----------------------------------------|
| Finish                               | satin                                   |
| Surface type                         | satin                                   |
| Material                             | steel 304                               |
| Installation method                  | inset                                   |
| Number of bowls                      | 1                                       |
| Minimum cabinet width [mm]           | 500                                     |
| Width [mm]                           | 435                                     |
| Length [mm]                          | 760                                     |
| Height [mm]                          | 145                                     |
| Bowl depth [mm]                      | 145                                     |
| Cut-out length [mm]                  | 740                                     |
| Cut-out width [mm]                   | 415                                     |
| Reversible                           | Yes                                     |
| Equipped with accessories            | Yes                                     |
| Number of holes                      | 0                                       |
| Antibacterial                        | Yes                                     |
| Sink waste kit                       |                                         |
| Finish                               | steel                                   |
| Plug type                            | manual                                  |
| Possibility to connect a dishwasher/ | manac                                   |
| washing machine                      | Yes                                     |
|                                      | 100                                     |
| Mixer                                |                                         |
| Finish                               | chrome                                  |
| Mixer type                           | single-handle, mixer                    |
| Installation method                  | standing                                |
| Acoustic group [db]                  | II (20 < x ≤ 30)                        |
| Mixer cartridge                      |                                         |
| Ceramic cartridge size               | 35 mm                                   |
| -                                    | • • • • • • • • • • • • • • • • • • • • |
| Spout                                |                                         |
| Spout type                           | swivel                                  |
| Mixer spout range [mm]               | 180                                     |
| Aerator                              |                                         |
| Aerator type                         | honeycomb                               |
| Aerator size                         | M22                                     |
| Connecting hose                      |                                         |
| Length [mm]                          | 350                                     |
| Installation thread                  | 3/8"                                    |
| in stattation this ead               | 5, 5                                    |