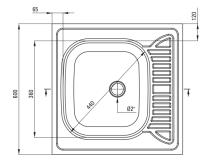

## Steel sink, 1-bowl with drainer

Product code: ZE6\_0140 EAN: 5908212005279

Color: satin

Warranty [years]: 2

| 31                                   |           |
|--------------------------------------|-----------|
| Material                             | steel 201 |
| Installation method                  | lay-on    |
| Number of bowls                      | 1         |
| Minimum cabinet width [mm]           | 600       |
| Width [mm]                           | 600       |
| Length [mm]                          | 600       |
| Height [mm]                          | 165       |
| Bowl depth [mm]                      | 165       |
| Steel thickness [mm]                 | 0.5       |
| Reversible                           | Yes       |
| Equipped with accessories            | Yes       |
| Drain diameter                       | 2"        |
| Number of holes                      | 0         |
| Sink waste kit                       |           |
|                                      |           |
| Finish                               | steel     |
| Plug type                            | manual    |
| Possibility to connect a dishwasher/ |           |
| washing machine                      | Yes       |
|                                      |           |
| Features:                            |           |