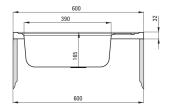

## Steel sink, 1-bowl with drainer

Product code: ZE6\_0140 EAN: 5908212005279

Color: satin

Warranty [years]: 2

| 31                                   |           |
|--------------------------------------|-----------|
| Material                             | steel 201 |
| Installation method                  | lay-on    |
| Number of bowls                      | 1         |
| Minimum cabinet width [mm]           | 600       |
| Width [mm]                           | 600       |
| Length [mm]                          | 600       |
| Height [mm]                          | 165       |
| Bowl depth [mm]                      | 165       |
| Steel thickness [mm]                 | 0.5       |
| Reversible                           | Yes       |
| Equipped with accessories            | Yes       |
| Drain diameter                       | 2"        |
| Number of holes                      | 0         |
| Sink waste kit                       |           |
|                                      |           |
| Finish                               | steel     |
| Plug type                            | manual    |
| Possibility to connect a dishwasher/ |           |
| washing machine                      | Yes       |
|                                      |           |
| Features:                            |           |