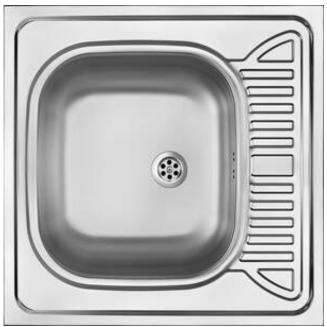

## Steel sink, 1-bowl with drainer

Product code: ZE6\_0140 EAN: 5908212005279

Color: satin

Warranty [years]: 2

| 31                                   |           |
|--------------------------------------|-----------|
| Material                             | steel 201 |
| Installation method                  | lay-on    |
| Number of bowls                      | 1         |
| Minimum cabinet width [mm]           | 600       |
| Width [mm]                           | 600       |
| Length [mm]                          | 600       |
| Height [mm]                          | 165       |
| Bowl depth [mm]                      | 165       |
| Steel thickness [mm]                 | 0.5       |
| Reversible                           | Yes       |
| Equipped with accessories            | Yes       |
| Drain diameter                       | 2"        |
| Number of holes                      | 0         |
| Sink waste kit                       |           |
|                                      |           |
| Finish                               | steel     |
| Plug type                            | manual    |
| Possibility to connect a dishwasher/ |           |
| washing machine                      | Yes       |
|                                      |           |
| Features:                            |           |

satin

satin

Sink Finish

Surface type

- High-strength stainless steel
- The sink is equipped with fittings with a connection to the dishwasher
- Natural antiseptic properties of steel
- Dedicated cleaning agent, safe for cleaned surfaces
- Reversible steel sink install with the bowl on the left or right side