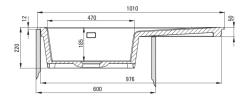

Tolerancja wymiarów  $\pm5\%$  dla wartości do 200 mm i  $\pm3\%$  dla wartości powyżej 200 mm All dimensions in mm tolerance  $\pm5\%$  for below 200 mm and  $\pm3\%$  for above 200 mm

| Sink                        |         |
|-----------------------------|---------|
| Finish                      | nero    |
| Surface type                | shine   |
| Material                    | ceramic |
| Installation method         | inset   |
| Number of bowls             | 1       |
| Minimum cabinet width [mm]  | 600     |
| Width [mm]                  | 510     |
| Length [mm]                 | 1010    |
| Height [mm]                 | 220     |
| Bowl depth [mm]             | 185     |
| Cut-out length [mm]         | 990     |
| Cut-out width [mm]          | 490     |
| Equipped with accessories   | Yes     |
| Number of holes             | 2       |
| Number of pre-drilled holes | 0       |
|                             |         |