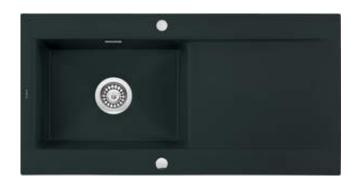

## **SABOR**

## Ceramic sink, 1-bowl with drainer

**Product code**: ZCB\_N113 **EAN**: 5907650878087

Color: nero

Warranty [years]: 2

UWAGA! Przed wycięciem otworu w blacie, w celu montażu zlewozmywak: uwzględnij wymiary rzeczywiste zakupionego modelu.
ATTENTION! Before cutting a hole in the tabeltop to install the sink, take into account the actual dimensions of the model you purchased.