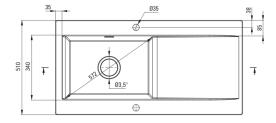

Tolerancja wymiarów  $\pm5\%$  dla wartości do 200 mm i  $\pm3\%$  dla wartości powyżej 200 mm All dimensions in mm tolerance  $\pm5\%$  for below 200 mm and  $\pm3\%$  for above 200 mm

| Sink                        |         |
|-----------------------------|---------|
| Finish                      | nero    |
| Surface type                | shine   |
| Material                    | ceramic |
| Installation method         | inset   |
| Number of bowls             | 1       |
| Minimum cabinet width [mm]  | 600     |
| Width [mm]                  | 510     |
| Length [mm]                 | 1010    |
| Height [mm]                 | 220     |
| Bowl depth [mm]             | 185     |
| Cut-out length [mm]         | 990     |
| Cut-out width [mm]          | 490     |
| Equipped with accessories   | Yes     |
| Number of holes             | 2       |
| Number of pre-drilled holes | 0       |
|                             |         |