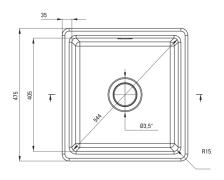

ATTENTION! Before cutting a hole in the tabeltop to install the sink, take into account the actual dimensions of the model you purchased.

Tolerancja wymiarów  $\pm5\%$  dla wartości do 200 mm i  $\pm3\%$  dla wartości powyżej 200 mm All dimensions in mm tolerance  $\pm5\%$  for below 200 mm and  $\pm3\%$  for above 200 mm

| Sink                       |                      |
|----------------------------|----------------------|
| Finish                     | nero                 |
| Surface type               | shine                |
| Material                   | ceramic              |
| Installation method        | inset, under mounted |
| Number of bowls            | 1                    |
| Minimum cabinet width [mm] | 500                  |
| Width [mm]                 | 475                  |
| Length [mm]                | 450                  |
| Height [mm]                | 215                  |
| Bowl depth [mm]            | 180                  |
| Cut-out length [mm]        | 430                  |
| Cut-out width [mm]         | 455                  |
| Equipped with accessories  | Yes                  |
|                            |                      |