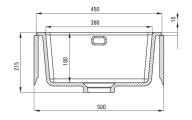

ATTENTION! Before cutting a hole in the tabeltop to install the sink, take into account the actual dimensions of the model you purchased.

Tolerancja wymiarów  $\pm5\%$  dla wartości do 200 mm i  $\pm3\%$  dla wartości powyżej 200 mm All dimensions in mm tolerance  $\pm5\%$  for below 200 mm and  $\pm3\%$  for above 200 mm

| Sink                       |                      |
|----------------------------|----------------------|
| Finish                     | nero                 |
| Surface type               | shine                |
| Material                   | ceramic              |
| Installation method        | inset, under mounted |
| Number of bowls            | 1                    |
| Minimum cabinet width [mm] | 500                  |
| Width [mm]                 | 475                  |
| Length [mm]                | 450                  |
| Height [mm]                | 215                  |
| Bowl depth [mm]            | 180                  |
| Cut-out length [mm]        | 430                  |
| Cut-out width [mm]         | 455                  |
| Equipped with accessories  | Yes                  |
|                            |                      |