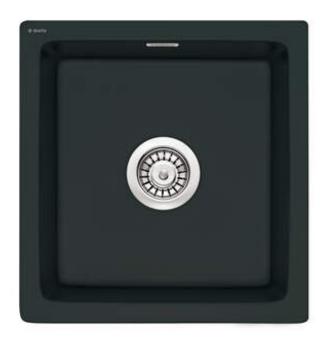

## **SABOR**

## Ceramic sink, 1-bowl

**Product code:** ZCB\_N103 **EAN:** 5907650877981

Color: nero

Warranty [years]: 2

UWAGA! Przed wycięciem otworu w blacie, w celu montażu zlewozmywaka uwzględnij wymiany rzeczywiste zakupionego modelu.

| Sink                       |                      |
|----------------------------|----------------------|
| Finish                     | nero                 |
| Surface type               | shine                |
| Material                   | ceramic              |
| Installation method        | inset, under mounted |
| Number of bowls            | 1                    |
| Minimum cabinet width [mm] | 500                  |
| Width [mm]                 | 475                  |
| Length [mm]                | 450                  |
| Height [mm]                | 215                  |
| Bowl depth [mm]            | 180                  |
| Cut-out length [mm]        | 430                  |
| Cut-out width [mm]         | 455                  |
| Equipped with accessories  | Yes                  |
|                            |                      |