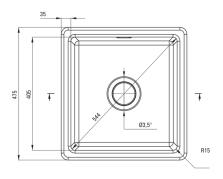

Tolerancja wymiarów  $\pm5\%$  dla wartości do 200 mm i $\pm3\%$  dla wartości powyżej 200 mm All dimensions in mm tolerance  $\pm5\%$  for below 200 mm and  $\pm3\%$  for above 200 mm

## Sink

| Finish                     | bianco               |
|----------------------------|----------------------|
| Surface type               | matte                |
| Material                   | ceramic              |
| Installation method        | inset, under mounted |
| Number of bowls            | 1                    |
| Minimum cabinet width [mm] | 500                  |
| Width [mm]                 | 475                  |
| Length [mm]                | 450                  |
| Height [mm]                | 215                  |
| Bowl depth [mm]            | 180                  |
| Cut-out length [mm]        | 430                  |
| Cut-out width [mm]         | 455                  |
| Equipped with accessories  | Yes                  |
|                            |                      |