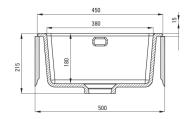

Tolerancja wymiarów  $\pm5\%$  dla wartości do 200 mm i $\pm3\%$  dla wartości powyżej 200 mm All dimensions in mm tolerance  $\pm5\%$  for below 200 mm and  $\pm3\%$  for above 200 mm

## Sink

| Finish                     | bianco               |
|----------------------------|----------------------|
| Surface type               | matte                |
| Material                   | ceramic              |
| Installation method        | inset, under mounted |
| Number of bowls            | 1                    |
| Minimum cabinet width [mm] | 500                  |
| Width [mm]                 | 475                  |
| Length [mm]                | 450                  |
| Height [mm]                | 215                  |
| Bowl depth [mm]            | 180                  |
| Cut-out length [mm]        | 430                  |
| Cut-out width [mm]         | 455                  |
| Equipped with accessories  | Yes                  |
|                            |                      |