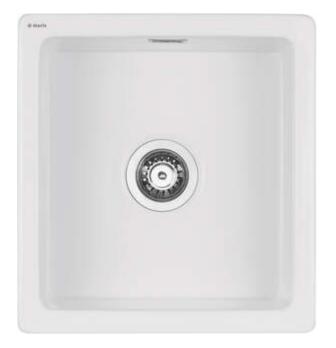

## SABOR Ceramic sink, 1-bowl

Product code: ZCB\_A103 EAN: 5907650877998 Color: bianco Warranty [years]: 2

UWAGA! Przed wycięciem otworu w blacie, w celu montażu zlewozmywał uwzględnij wymiary rzeczywiste zakupionego modelu. ATTENTION! Before cutting a hole in the tabeltop to install the sink, take into account the actual dimensions of the model you purchased.

## Sink

| Finish                     | bianco               |
|----------------------------|----------------------|
| Surface type               | matte                |
| Material                   | ceramic              |
| Installation method        | inset, under mounted |
| Number of bowls            | 1                    |
| Minimum cabinet width [mm] | 500                  |
| Width [mm]                 | 475                  |
| Length [mm]                | 450                  |
| Height [mm]                | 215                  |
| Bowl depth [mm]            | 180                  |
| Cut-out length [mm]        | 430                  |
| Cut-out width [mm]         | 455                  |
| Equipped with accessories  | Yes                  |
|                            |                      |