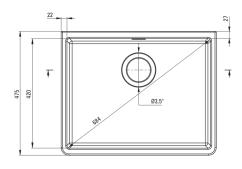

Tolerancja wymiarów  $\pm5\%$  dla wartości do 200 mm i  $\pm3\%$  dla wartości powyżej 200 mm All dimensions in mm tolerance  $\pm5\%$  for below 200 mm and  $\pm3\%$  for above 200 mm

| Sink                       |                        |
|----------------------------|------------------------|
| Finish                     | white                  |
| Surface type               | shine                  |
| Material                   | ceramic                |
| Installation method        | farmhouse, top mounted |
| Number of bowls            | 1                      |
| Minimum cabinet width [mm] | 600                    |
| Width [mm]                 | 475                    |
| Length [mm]                | 595                    |
| Height [mm]                | 220                    |

## Ceramic sink, 1-bowl

**Product code:** ZCB\_610K **EAN:** 5908212074046

Color: white

Warranty [years]: 2

UWAGA! Przed wycięciem otworu w blacie, w celu montażu żlewozmywaka uwzględnij wymiary rzeczywiste zakupionego modelu. ATTENTION! Before cutting a hot in the tabeltop to install the sink, take into account the actual dimensions of the model you purchased.