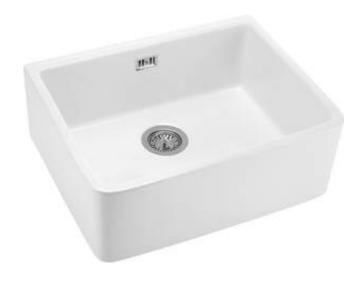

## Ceramic sink, 1-bowl

**Product code:** ZCB\_610K **EAN:** 5908212074046

Color: white

Warranty [years]: 2

UWAGA! Przed wycięciem otworu w blacie, w celu montażu żlewozmywaka uwzględnij wymiary rzeczywiste zakupionego modelu. ATTENTION! Before cutting a hot in the tabeltop to install the sink, take into account the actual dimensions of the model you purchased.

Tolerancja wymiarów  $\pm5\%$  dla wartości do 200 mm i  $\pm3\%$  dla wartości powyżej 200 mm All dimensions in mm tolerance  $\pm5\%$  for below 200 mm and  $\pm3\%$  for above 200 mm

| Sink                       |                        |
|----------------------------|------------------------|
| Finish                     | white                  |
| Surface type               | shine                  |
| Material                   | ceramic                |
| Installation method        | farmhouse, top mounted |
| Number of bowls            | 1                      |
| Minimum cabinet width [mm] | 600                    |
| Width [mm]                 | 475                    |
| Length [mm]                | 595                    |
| Height [mm]                | 220                    |

## Features:

Bowl depth [mm]

Equipped with accessories

- ATTENTION! Before cutting a hole in the tabletop to install the sink, take into account the actual dimensions of the model you purchased.
- ATTENTION! A special method of assembly modular, standing.
  Details in the manual. Prepare a hole above the cupboard according to the dimensions of the sink. Perfect for a 60 cm capboard.
- Hard and durable ceramics does not lose its properties with long
- The sink is equipped with fittings with a connection to the dishwasher
- The exceptionally spacious and deep bowl will even accommodate trays taken out of the oven
- Dedicated cleaning agent, safe for cleaned surfaces
- Space-saving siphon which facilitates e.g. sorting waste