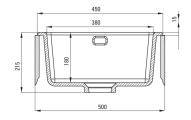

Tolerancja wymiarów  $\pm5\%$  dla wartości do 200 mm i  $\pm3\%$  dla wartości powyżej 200 mm All dimensions in mm tolerance  $\pm5\%$  for below 200 mm and  $\pm3\%$  for above 200 mm

| Sink                       |                      |
|----------------------------|----------------------|
| Finish                     | grey                 |
| Surface type               | matte                |
| Material                   | ceramic              |
| Installation method        | inset, under mounted |
| Number of bowls            | 1                    |
| Minimum cabinet width [mm] | 500                  |
| Width [mm]                 | 475                  |
| Length [mm]                | 450                  |
| Height [mm]                | 215                  |
| Bowl depth [mm]            | 180                  |
| Cut-out length [mm]        | 430                  |
| Cut-out width [mm]         | 455                  |
| Equipped with accessories  | Yes                  |
|                            |                      |