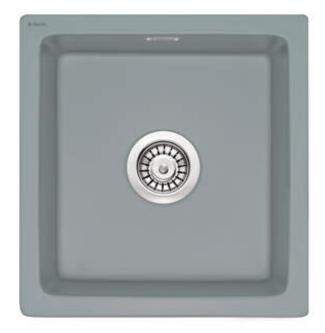

## Ceramic sink, 1-bowl

Product code: ZCB\_3103 EAN: 5907650877974 Color: grey matte Warranty [years]: 2

UWAGA! Przed wycięciem otworu w blacie, w celu montażu zlewozmywaka, uwzględnij wymiany rzeczywiste zakupionego modelu. ATTENTION! Before cutting a hole in the tabeltop to install the sink, take into account the actual dimensions of the model you purchased.

Tolerancja wymiarów  $\pm5\%$  dla wartości do 200 mm i  $\pm3\%$  dla wartości powyżej 200 mm All dimensions in mm tolerance  $\pm5\%$  for below 200 mm and  $\pm3\%$  for above 200 mm

| Sink                       |                      |
|----------------------------|----------------------|
| Finish                     | grey                 |
| Surface type               | matte                |
| Material                   | ceramic              |
| Installation method        | inset, under mounted |
| Number of bowls            | 1                    |
| Minimum cabinet width [mm] | 500                  |
| Width [mm]                 | 475                  |
| Length [mm]                | 450                  |
| Height [mm]                | 215                  |
| Bowl depth [mm]            | 180                  |
| Cut-out length [mm]        | 430                  |
| Cut-out width [mm]         | 455                  |
| Equipped with accessories  | Yes                  |
|                            |                      |