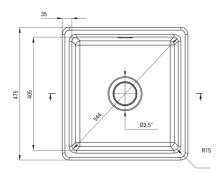

Tolerancja wymiarów  $\pm5\%$  dla wartości do 200 mm i  $\pm3\%$  dla wartości powyżej 200 mm All dimensions in mm tolerance  $\pm5\%$  for below 200 mm and  $\pm3\%$  for above 200 mm

| Sink                       |                      |
|----------------------------|----------------------|
| Finish                     | grey                 |
| Surface type               | matte                |
| Material                   | ceramic              |
| Installation method        | inset, under mounted |
| Number of bowls            | 1                    |
| Minimum cabinet width [mm] | 500                  |
| Width [mm]                 | 475                  |
| Length [mm]                | 450                  |
| Height [mm]                | 215                  |
| Bowl depth [mm]            | 180                  |
| Cut-out length [mm]        | 430                  |
| Cut-out width [mm]         | 455                  |
| Equipped with accessories  | Yes                  |
|                            |                      |