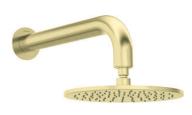

### **Spout**

Range of shower/ bath spout [mm] 382

| Shower overhead     |       |
|---------------------|-------|
| Shape               | round |
| Material            | brass |
| Thickness           | 8.2   |
| Diameter [mm]       | 250   |
| Anti-calc           | Yes   |
| Number of functions | 1     |
| Stream type         | rain  |