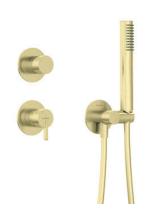

# Concealed shower set, with a shower head

Product code: NQS\_R9YK EAN: 5907650827801 Color: brushed gold Warranty [years]: 7

| М  | iye | r |
|----|-----|---|
| 1. |     |   |

| Mixer type          | single-handle, mixer |
|---------------------|----------------------|
| Installation method | concealed            |
| Acoustic group [db] | I (x ≤ 20)           |

#### Hand shower

| Number of functions | 1        |
|---------------------|----------|
| Anti-calc           | Yes      |
| Stream type         | rain     |
| Additional features | cool-out |

#### Hose

| 11030          |                |
|----------------|----------------|
| Length [mm]    | 1500           |
| Braid type     | not applicable |
| Braid material | PVC            |
| Anti-twist     | 1              |

#### Angled hose connector

| •                  |                        |
|--------------------|------------------------|
| Finish             | brushed gold           |
| Connection type    | for the hose with hand |
|                    | shower holder          |
| Shape              | round                  |
| Material           | brass, stainless steel |
| Connection thread  | Yes                    |
| Concealed mounting | Yes                    |