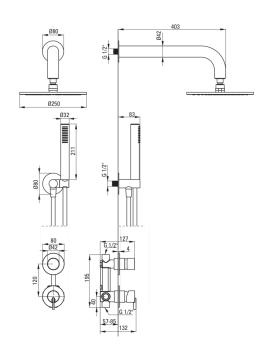

### **Spout**

Range of shower/ bath spout [mm] 382

| Shower overhead     |       |
|---------------------|-------|
| Shape               | round |
| Material            | brass |
| Thickness           | 8.2   |
| Diameter [mm]       | 250   |
| Anti-calc           | Yes   |
| Number of functions | 1     |
| Stream type         | rain  |

#### Hand shower

| Number of functions | 1        |
|---------------------|----------|
| Anti-calc           | Yes      |
| Stream type         | rain     |
| Additional features | cool-out |

#### Hose

| 11030          |                |
|----------------|----------------|
| Length [mm]    | 1500           |
| Braid type     | not applicable |
| Braid material | PVC            |
| Anti-twist     | 1              |

#### Angled hose connector

| •                  |                        |
|--------------------|------------------------|
| Finish             | brushed gold           |
| Connection type    | for the hose with hand |
|                    | shower holder          |
| Shape              | round                  |
| Material           | brass, stainless steel |
| Connection thread  | Yes                    |
| Concealed mounting | Yes                    |