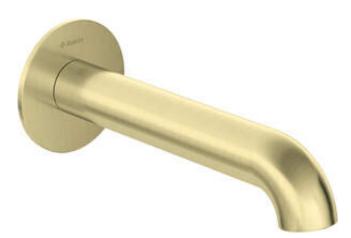

## SILIA Bathtub spout

Product code: NQS\_R81K EAN: 5907650827030 Color: brushed gold Warranty [years]: 2

## Aerator

| Aerator type | silicone, laminar |
|--------------|-------------------|
| Aerator size | M24               |
| Spout        |                   |
| Material     | brass             |
| Spout type   | bathtub           |
|              |                   |

## Features:

- Noble form and timeless simplicity
- Innovative and easy to maintain brushed gold coating
- Flush-mounted installation ensures the aesthetics of the bathroom
- Silicone aerator for easy limescale removal
- Only the best materials, the quality of which has been confirmed by laboratory tests
- The offer includes a cleaning agent for fixtures in all colors