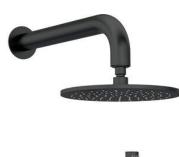

## SILIA Concealed shower set, with a shower head

Product code: NQS\_N9YK EAN: 5907650819189 Color: nero Warranty [years]: 7

## Mixer

| Mixer type<br>Installation method<br>Acoustic group [db] | single-handle, mixer<br>concealed<br>I (x ≤ 20) |
|----------------------------------------------------------|-------------------------------------------------|
| Spout                                                    |                                                 |
| Spout type                                               | still                                           |
| Range of shower/ bath spout [mm]                         | 382                                             |
| Shower overhead                                          |                                                 |
| Shape                                                    | round                                           |
| Material                                                 | brass                                           |
| Diameter [mm]                                            | 250                                             |
| Anti-calc                                                | Yes                                             |
| Number of functions                                      | 1                                               |
| Hand shower                                              |                                                 |
| Number of functions                                      | 1                                               |
| Anti-calc                                                | Yes                                             |
| Stream type                                              | rain                                            |
| Additional features                                      | cool-out                                        |
| Hose                                                     |                                                 |
| Length [mm]                                              | 1500                                            |
| Braid type                                               | not applicable                                  |
| Braid material                                           | PVC                                             |
| Anti-twist                                               | 1                                               |
| Appled baca connector                                    |                                                 |
| Angled hose connector                                    |                                                 |