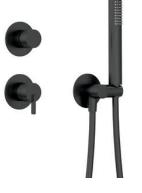

## Mixer

| Mixer type<br>Installation method<br>Acoustic group [db] | single-handle, mixer<br>concealed<br>I (x ≤ 20) |
|----------------------------------------------------------|-------------------------------------------------|
| Spout                                                    |                                                 |
| Spout type                                               | still                                           |
| Range of shower/ bath spout [mm]                         | 382                                             |
| Shower overhead                                          |                                                 |
| Shape                                                    | round                                           |
| Material                                                 | brass                                           |
| Diameter [mm]                                            | 250                                             |
| Anti-calc                                                | Yes                                             |
| Number of functions                                      | 1                                               |
| Hand shower                                              |                                                 |
| Number of functions                                      | 1                                               |
| Anti-calc                                                | Yes                                             |
| Stream type                                              | rain                                            |
| Additional features                                      | cool-out                                        |
| Hose                                                     |                                                 |
| Length [mm]                                              | 1500                                            |
| Braid type                                               | not applicable                                  |
| Braid material                                           | PVC                                             |
| Anti-twist                                               | 1                                               |
| Appled baca connector                                    |                                                 |
| Angled hose connector                                    |                                                 |

| Finish             | пего                   |
|--------------------|------------------------|
| Connection type    | for the hose with hand |
|                    | shower holder          |
| Shape              | round                  |
| Material           | steel 304, brass       |
| Connection thread  | Yes                    |
| Concealed mounting | Yes                    |