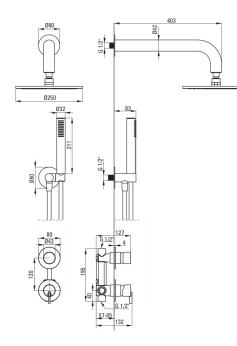

## Mixer

| Mixer type<br>Installation method<br>Acoustic group [db] | single-handle, mixer<br>concealed<br>I (x ≤ 20) |
|----------------------------------------------------------|-------------------------------------------------|
| Spout                                                    |                                                 |
| Spout type                                               | still                                           |
| Range of shower/ bath spout [mm]                         | 382                                             |
| Shower overhead                                          |                                                 |
| Shape                                                    | round                                           |
| Material                                                 | brass                                           |
| Diameter [mm]                                            | 250                                             |
| Anti-calc                                                | Yes                                             |
| Number of functions                                      | 1                                               |
| Hand shower                                              |                                                 |
| Number of functions                                      | 1                                               |
| Anti-calc                                                | Yes                                             |
| Stream type                                              | rain                                            |
| Additional features                                      | cool-out                                        |
| Hose                                                     |                                                 |
| Length [mm]                                              | 1500                                            |
| Braid type                                               | not applicable                                  |
| Braid material                                           | PVC                                             |
| Anti-twist                                               | 1                                               |
| Appled baca connector                                    |                                                 |
| Angled hose connector                                    |                                                 |

| Finish             | пего                   |
|--------------------|------------------------|
| Connection type    | for the hose with hand |
|                    | shower holder          |
| Shape              | round                  |
| Material           | steel 304, brass       |
| Connection thread  | Yes                    |
| Concealed mounting | Yes                    |