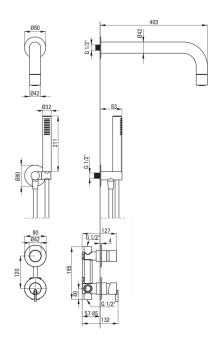

#### Spout

| Spout type                       | still |
|----------------------------------|-------|
| Range of shower/ bath spout [mm] | 382   |

#### Shower overhead

| Material            | brass |
|---------------------|-------|
| Thickness           | 42    |
| Diameter [mm]       | 42    |
| Anti-calc           | Yes   |
| Number of functions | 1     |
| Stream type         | rain  |

### Hand shower

| Number of functions | 1        |
|---------------------|----------|
| Anti-calc           | Yes      |
| Stream type         | rain     |
| Additional features | cool-out |

#### Hose

| 11036          |                |
|----------------|----------------|
| Length [mm]    | 1500           |
| Braid type     | not applicable |
| Braid material | PVC            |
| Anti-twist     | 1              |

## Angled hose connector

| Finish             | nero                   |
|--------------------|------------------------|
| Connection type    | for the hose with hand |
|                    | shower holder          |
| Shape              | round                  |
| Material           | steel 304, brass       |
| Connection thread  | Yes                    |
| Concealed mounting | Yes                    |