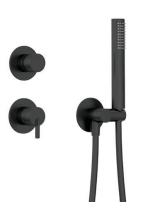

# Concealed shower set, with a fixed shower head

Product code: NQS\_N9XK EAN: 5907650819141

Color: nero

Warranty [years]: 7

| Mixer type          | single-handle, mixer |
|---------------------|----------------------|
| Installation method | concealed            |
| Acoustic group [db] | I (x ≤ 20)           |

### Hand shower

| Number of functions | 1        |
|---------------------|----------|
| Anti-calc           | Yes      |
| Stream type         | rain     |
| Additional features | cool-out |

## Angled hose connector

| Finish             | nero                   |
|--------------------|------------------------|
| Connection type    | for the hose with hand |
|                    | shower holder          |
| Shape              | round                  |
| Material           | steel 304, brass       |
| Connection thread  | Yes                    |
| Concealed mounting | Yes                    |