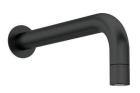

#### Spout

| Spout type                       | still |
|----------------------------------|-------|
| Range of shower/ bath spout [mm] | 382   |

#### Shower overhead

| Material            | brass |
|---------------------|-------|
| Thickness           | 42    |
| Diameter [mm]       | 42    |
| Anti-calc           | Yes   |
| Number of functions | 1     |
| Stream type         | rain  |