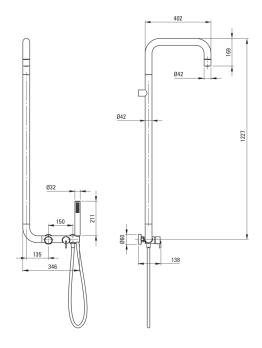

## SILIA Shower column, with shower mixer

Product code: NQS\_N4XM EAN: 5907650818922 Color: nero Warranty [years]: 5

| Shower column |
|---------------|
|---------------|

| Finish              | nero             |
|---------------------|------------------|
| Міхег               | Yes              |
| D- 11               |                  |
| Rail                |                  |
| Material            | brass            |
| Shower overhead     |                  |
| Material            | brass            |
| Thickness           | 42               |
| Diameter [mm]       | 42               |
| Anti-calc           | Yes              |
| Number of functions | 1                |
| Stream type         | rain             |
| Hand shower         |                  |
|                     | 1                |
|                     | Yes              |
|                     |                  |
| et een type         | rain             |
| Additional features | cool-out         |
| Hose                |                  |
| Length [mm]         | 1500             |
|                     | not applicable   |
|                     | PVC              |
| Anti-twist          | 1                |
| Function switch     |                  |
|                     |                  |
| Switch type         | click mechanical |
| Міхег               |                  |
| Mixer type          | mixer            |
|                     |                  |