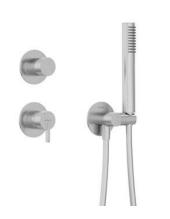

# Concealed shower set, with a shower head

Product code: NQS\_F9YK EAN: 5907650819202 Color: brushed steel Warranty [years]: 7

| М | ixe |
|---|-----|
|   |     |

| Mixer type          | single-handle, mixer |
|---------------------|----------------------|
| Installation method | concealed            |
| Acoustic group [db] | I (x ≤ 20)           |
| Spout Spout tupe    | still                |

### Angled hose connector

| Finish             | steel                  |
|--------------------|------------------------|
| Connection type    | for the hose with hand |
|                    | shower holder          |
| Shape              | round                  |
| Material           | brass, stainless steel |
| Connection thread  | Yes                    |
| Concealed mounting | Yes                    |