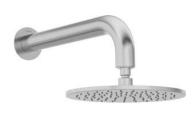

### Shower overhead

Range of shower/ bath spout [mm]

| Shape               | round |
|---------------------|-------|
| Material            | brass |
| Thickness           | 8.2   |
| Diameter [mm]       | 250   |
| Anti-calc           | Yes   |
| Number of functions | 1     |

#### Hand shower

| Number of functions | 1        |
|---------------------|----------|
| Anti-calc           | Yes      |
| Stream type         | rain     |
| Additional features | cool-out |