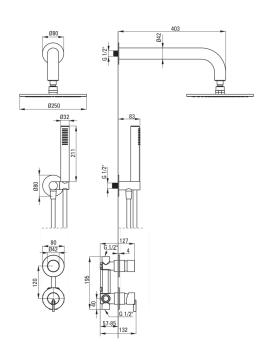

382

### Shower overhead

Range of shower/ bath spout [mm]

| Shape               | round |
|---------------------|-------|
| Material            | brass |
| Thickness           | 8.2   |
| Diameter [mm]       | 250   |
| Anti-calc           | Yes   |
| Number of functions | 1     |

#### Hose

| Hose        |                |  |
|-------------|----------------|--|
| Length [mm] | 1500           |  |
| Braid type  | not applicable |  |
| Anti-twist  | 1              |  |

### Angled hose connector

| Finish             | steel                  |
|--------------------|------------------------|
| Connection type    | for the hose with hand |
|                    | shower holder          |
| Shape              | round                  |
| Material           | brass, stainless steel |
| Connection thread  | Yes                    |
| Concealed mounting | Yes                    |