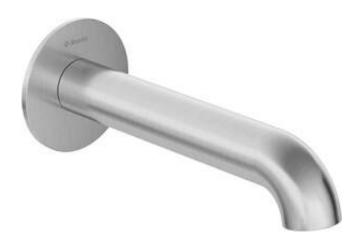

## SILIA Bathtub spout

Product code: NQS\_F81K EAN: 5907650818908 Color: brushed steel Warranty [years]: 2

| <b>Aerator</b><br>Aerator type | silicone |
|--------------------------------|----------|
| Aerator size                   | M24      |
| <b>Spout</b><br>Material       | brass    |
| Spout type                     | bathtub  |

## Features:

- Noble form and timeless simplicity
- Innovative and easy to maintain brushed steel coating
- Flush-mounted installation ensures the aesthetics of the bathroom
- Only the best materials, the quality of which has been confirmed by laboratory tests
- Silicone aerator for easy limescale removal
- The offer includes a cleaning agent for fixtures in all colors