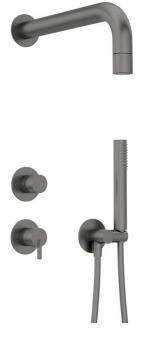

## SILIA Concealed shower set, with a fixed shower head

Product code: NQS\_D9XK EAN: 5907650819158 Color: titanium Warranty [years]: 7

## Mixer

| Mixer type                       | single-handle, mixer   |
|----------------------------------|------------------------|
| Installation method              | concealed              |
| Acoustic group [db]              | l (x ≤ 20)             |
| Spout                            |                        |
| Spout type                       | still                  |
| Range of shower/ bath spout [mm] | 382                    |
|                                  | 502                    |
| Shower overhead                  |                        |
| Material                         | brass                  |
| Thickness                        | 42                     |
| Diameter [mm]                    | 42                     |
| Anti-calc                        | Yes                    |
| Number of functions              | 1                      |
| Stream type                      | rain                   |
| Hand shower                      |                        |
| Number of functions              | 1                      |
| Anti-calc                        | Yes                    |
| Stream type                      | rain                   |
| Additional features              | cool-out               |
| Hose                             |                        |
| Length [mm]                      | 1500                   |
| Braid type                       | not applicable         |
| Braid material                   | PVC                    |
| Anti-twist                       | 1                      |
|                                  | -                      |
| Angled hose connector            |                        |
| Finish                           | titanium               |
| Connection type                  | for the hose with hand |
|                                  | shower holder          |

|                    | shower holder          |
|--------------------|------------------------|
| Shape              | round                  |
| Material           | brass, stainless steel |
| Connection thread  | Yes                    |
| Concealed mounting | Yes                    |

## Features:

- Noble form and timeless simplicity
- Optimal cone-shaped water flow
- · Innovative, durable and easy to clean Titanium coating
- Flush-mounted installation ensures the aesthetics of the bathroom
- The mixer body is made of the highest quality brass
- Only the best materials, the quality of which has been confirmed by laboratory tests
- Adjustable shower hand angle
- Anti-calc system facilitating the removal of limescale deposits
- Anti-calc hand shower
- Anti-twist system, preventing the hose from twisting
- Durable hose ends made of brass
- · Cool-out hand shower
- The set includes an orifice reducing the flow of water
- Dedicated cleaning agent, safe for cleaned surfaces