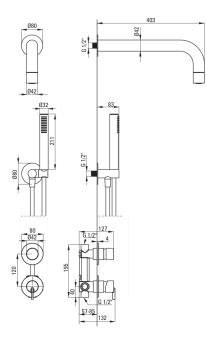

## Mixer

| Mixer type                       | single-handle, mixer   |
|----------------------------------|------------------------|
| Installation method              | concealed              |
| Acoustic group [db]              | l (x ≤ 20)             |
| Spout                            |                        |
| Spout type                       | still                  |
| Range of shower/ bath spout [mm] | 382                    |
|                                  | 502                    |
| Shower overhead                  |                        |
| Material                         | brass                  |
| Thickness                        | 42                     |
| Diameter [mm]                    | 42                     |
| Anti-calc                        | Yes                    |
| Number of functions              | 1                      |
| Stream type                      | rain                   |
| Hand shower                      |                        |
| Number of functions              | 1                      |
| Anti-calc                        | Yes                    |
| Stream type                      | rain                   |
| Additional features              | cool-out               |
| Hose                             |                        |
| Length [mm]                      | 1500                   |
| Braid type                       | not applicable         |
| Braid material                   | PVC                    |
| Anti-twist                       | 1                      |
|                                  | -                      |
| Angled hose connector            |                        |
| Finish                           | titanium               |
| Connection type                  | for the hose with hand |
|                                  | shower holder          |

|                    | shower holder          |
|--------------------|------------------------|
| Shape              | round                  |
| Material           | brass, stainless steel |
| Connection thread  | Yes                    |
| Concealed mounting | Yes                    |