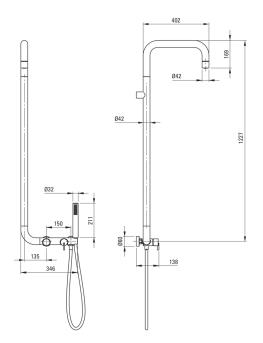

## SILIA Shower column, with shower mixer

**Product code:** NQS\_D4XM **EAN:** 5907650818939

Color: titanium
Warranty [years]: 5

| Shower column       |                     |
|---------------------|---------------------|
| Finish              | aluminium, titanium |
| Mixer               | Yes                 |
| Rail                |                     |
| Material            | brass               |
| Shower overhead     |                     |
| Material            | brass               |
| Thickness           | 42                  |
| Diameter [mm]       | 42                  |
| Anti-calc           | Yes                 |
| Number of functions | 1                   |
| Stream type         | rain                |
| Hand shower         |                     |
| Number of functions | 1                   |
| Anti-calc           | Yes                 |
| Stream type         | rain                |
| Additional features | cool-out            |
| Hose                |                     |
| Length [mm]         | 1500                |
| Braid type          | not applicable      |
| Braid material      | PVC                 |
| Anti-twist          | 1                   |
| Function switch     |                     |
| Switch type         | click mechanical    |
| Mixer               |                     |
| Mixer type          | mixer               |
| Triixei type        | IIIIACI             |