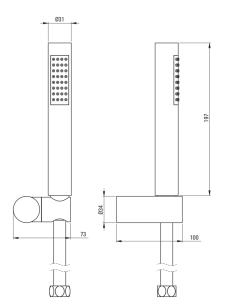

## Hose

| Length [mm]                               | 1500            |
|-------------------------------------------|-----------------|
| Braid type                                | double braided  |
| Braid material                            | stainless steel |
| <b>Hand shower</b><br>Number of functions | 1               |
| Anti-calc                                 | Yes             |
| Stream type                               | rain            |
|                                           |                 |

## Hand shower holder

| Installation                 | wall-mounted |
|------------------------------|--------------|
| Hand shower angle adjustment | Yes          |