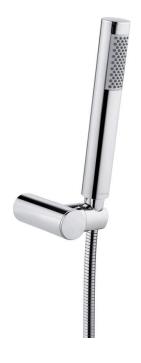

## ROUND Shower set, with fixed bracket

Product code: NOR\_041K EAN: 5908212050774 Color: chrome Warranty [years]: 2

## Features:

- Only the best materials, the quality of which has been confirmed by laboratory tests
- Shower hand angle adjustment
- Dedicated cleaning agent, safe for cleaned surfaces