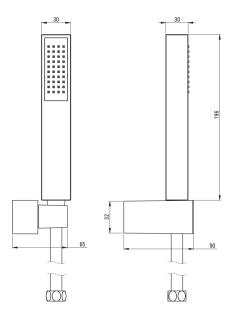

## **SQUARE**

## Shower set, with fixed bracket

**Product code:** NOQ\_041K **EAN:** 5908212050767

**Color:** chrome **Warranty [years]:** 2

| Hose                            |                 |
|---------------------------------|-----------------|
| Length [mm]                     | 1500            |
| Braid type                      | double braided  |
| Braid material                  | stainless steel |
| Hand shower<br>Anti-calc        | Yes             |
| Stream type                     | rain            |
| ou carritgpe                    | Idiii           |
| Hand shower holder Installation | wall-mounted    |