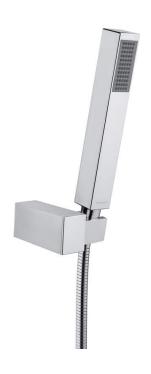

## **SQUARE**

## Shower set, with fixed bracket

**Product code:** NOQ\_041K **EAN:** 5908212050767

**Color:** chrome **Warranty [years]:** 2

| Hose                            |                 |
|---------------------------------|-----------------|
| Length [mm]                     | 1500            |
| Braid type                      | double braided  |
| Braid material                  | stainless steel |
| Hand shower<br>Anti-calc        | Yes             |
| Stream type                     | rain            |
| ou carritgpe                    | Idiii           |
| Hand shower holder Installation | wall-mounted    |