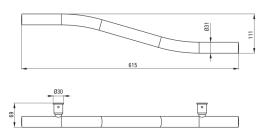

## Wall-mounted grab bar

**Product code:** NIV\_B41I **EAN:** 5908212071663

Color: nero

Warranty [years]: 2

| Bathroom accessories |           |  |
|----------------------|-----------|--|
| Material             | steel 304 |  |
| Height [mm]          | 111       |  |

| Height [mm] | 111 |
|-------------|-----|
| Width [mm]  | 615 |
| Depth [mm]  | 69  |
| Load [kg]   | 150 |