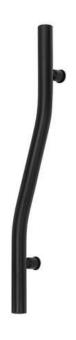

## Wall-mounted grab bar

**Product code:** NIV\_B41I **EAN:** 5908212071663

Color: nero

Warranty [years]: 2

| Bathroom accessories |           |  |
|----------------------|-----------|--|
| Material             | steel 304 |  |
| Height [mm]          | 111       |  |

| Height [mm] | 111 |
|-------------|-----|
| Width [mm]  | 615 |
| Depth [mm]  | 69  |
| Load [kg]   | 150 |