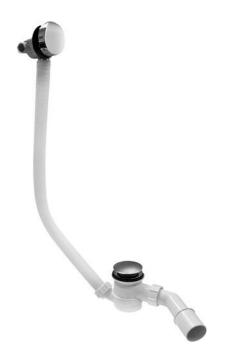

## EASY-CLEAN Bathtub waste kit, filling

Product code: NHC\_040B EAN: 5908212071793 Color: chrome Warranty [years]: 2

## Plug

| type    | click-clack     |
|---------|-----------------|
| purpose | with bath mixer |
| Туре    | with overflow   |
|         |                 |

🗞 deante

## Bathtub waste kit

| External elements color | chrome      |
|-------------------------|-------------|
| Drain diameter          | 11/2"       |
| Plug type               | click-clack |