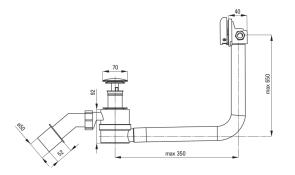

## Bathtub waste kit

| External elements color | chrome      |
|-------------------------|-------------|
| Drain diameter          | 11/2"       |
| Plug type               | click-clack |