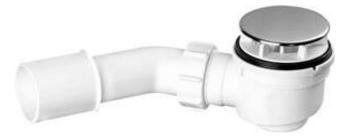

## EASY-CLEAN Shower tray waste kit

🐝 deante

Product code: NHC\_025C EAN: 5908212074039 Color: chrome Warranty [years]: 2

## Shower tray accessories

| Siphon flow [l/s]       | 0.43   |
|-------------------------|--------|
| External elements color | chrome |
| Drain diameter          | 50 mm  |
| Plug type               | open   |
| Low siphon/ Space saver | Yes    |