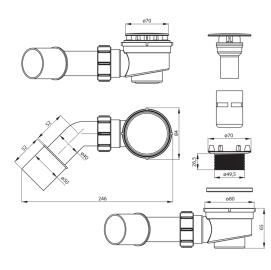

## Shower tray accessories

| Siphon flow [l/s]       | 0.43   |
|-------------------------|--------|
| External elements color | chrome |
| Drain diameter          | 50 mm  |
| Plug type               | open   |
| Low siphon/ Space saver | Yes    |