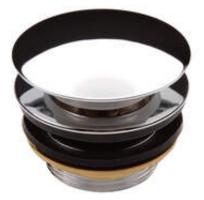

## CLICK-CLACK Shower tray plug

Product code: NHC\_021A EAN: 5907650823421 Color: chrome Warranty [years]: 2

| Plug                                                |             |
|-----------------------------------------------------|-------------|
| type                                                | click-clack |
| ригроѕе                                             | shower tray |
| <b>Shower tray accessories</b><br>Siphon flow [l/s] | 1           |
| External elements color                             | chrome      |
| Drain diameter                                      | 11/2"       |
| Plug type                                           | click-clack |