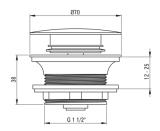

## CLICK-CLACK Shower tray plug

Product code: NHC\_021A EAN: 5907650823421 Color: chrome Warranty [years]: 2

| Plug                                                |             |
|-----------------------------------------------------|-------------|
| type                                                | click-clack |
| ригроѕе                                             | shower tray |
| <b>Shower tray accessories</b><br>Siphon flow [l/s] | 1           |
| External elements color                             | chrome      |
| Drain diameter                                      | 11/2"       |
| Plug type                                           | click-clack |