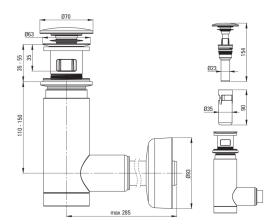

## Features:

- The siphon can be installed to a connection with a diameter of 32 mm or 40 mm
- Only the best materials, the quality of which has been confirmed by laboratory tests
- Hygienic certificate of the National Institute of Hygiene confirming the product's compliance with safety standards
- Dedicated cleaning agent, safe for cleaned surfaces