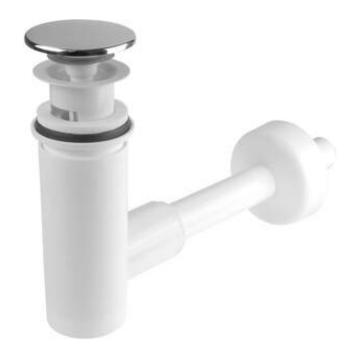

## EASY-CLEAN Plug for sink, cleaned from the top

**Product code:** NHC\_010C **EAN:** 5908212062210

Color: chrome
Warranty [years]: 2

| Plug    |               |
|---------|---------------|
| type    | click-clack   |
| ригроѕе | basin         |
| Type    | with overflow |

## Washbasin waste kit

| External elements color | chrome       |
|-------------------------|--------------|
| Cleaning method         | from the top |

## Features:

- The siphon can be installed to a connection with a diameter of 32 mm or 40 mm
- Only the best materials, the quality of which has been confirmed by laboratory tests
- Hygienic certificate of the National Institute of Hygiene confirming the product's compliance with safety standards
- Dedicated cleaning agent, safe for cleaned surfaces