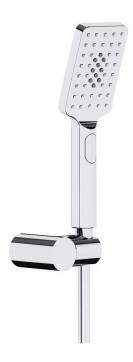

## **ALPINIA**

## Shower set, with fixed bracket

**Product code:** NGA\_041K **EAN:** 5907650820888

**Color:** chrome **Warranty [years]:** 2

| Shower set                   |                   |
|------------------------------|-------------------|
| Finish                       | chrome            |
| Point holder                 | Yes               |
| Hose                         |                   |
| Length [mm]                  | 1500              |
| Braid type                   | not applicable    |
| Anti-twist                   | 1                 |
| Hand shower                  |                   |
| Number of functions          | 3                 |
| Anti-calc                    | Yes               |
| Stream type                  | rain, mist, mixed |
| Hand shower holder           |                   |
| Installation                 | wall-mounted      |
|                              |                   |
| Hand shower angle adjustment | Yes               |

## Features:

- · Light and subtle design
- Anti-calc hand shower
- Adjustable shower hand angle
- Dedicated cleaning agent, safe for cleaned surfaces
- Only the best materials, the quality of which has been confirmed by laboratory tests