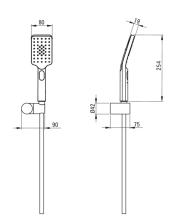

## Shower set, with fixed bracket

**Product code:** NGA\_041K **EAN:** 5907650820888

**Color:** chrome **Warranty [years]:** 2

| Shower set                   |                   |
|------------------------------|-------------------|
| Finish                       | chrome            |
| Point holder                 | Yes               |
| Hose                         |                   |
| Length [mm]                  | 1500              |
| Braid type                   | not applicable    |
| Anti-twist                   | 1                 |
| Hand shower                  |                   |
| Number of functions          | 3                 |
| Anti-calc                    | Yes               |
| Stream type                  | rain, mist, mixed |
| Hand shower holder           |                   |
| Installation                 | wall-mounted      |
|                              |                   |
| Hand shower angle adjustment | Yes               |