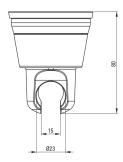

## Hand shower holder

| Material     | ABS                               |
|--------------|-----------------------------------|
| installation | on the suction cup (max 10<br>kg) |