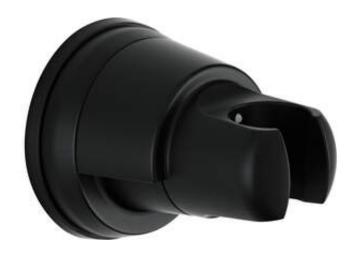

## EASY-FIX Wall bracket, for hand shower

**Product code:** NDD\_N21U **EAN:** 5907650878551

Color: nero

Warranty [years]: 2

## Hand shower holder

| Material     | ABS                               |
|--------------|-----------------------------------|
| installation | on the suction cup (max 10<br>kg) |

## Features:

- Only the best materials, the quality of which has been confirmed by laboratory tests
- \* Dedicated cleaning agent, safe for cleaned surfaces
- \* Suction cup for installation does not require drilling holes
- Installation on plain surfaces is required
- \* Possibility to install on smooth surfaces or using dowels