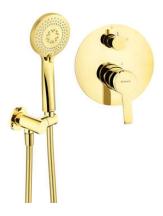

## Mixer

| міхег                            |                           |
|----------------------------------|---------------------------|
| Mixer type                       | single-handle, mixer      |
| Installation method              | concealed                 |
| Acoustic group [db]              | l (x ≤ 20)                |
| Spout                            |                           |
| Range of shower/ bath spout [mm] | 388                       |
| Shower overhead                  |                           |
| Shape                            | round                     |
| Material                         | brass                     |
| Thickness                        | 8.2                       |
| Diameter [mm]                    | 250                       |
| Anti-calc                        | Yes                       |
| Number of functions              | 1                         |
| Hand shower                      |                           |
| Number of functions              | 3                         |
| Anti-calc                        | Yes                       |
| Stream type                      | rain, mixed, hydromassage |
| Hose                             |                           |
| Length [mm]                      | 1500                      |
| Braid type                       | not applicable            |
| Braid material                   | PVC                       |
| Anti-twist                       | 1                         |
| Angled hose connector            |                           |
| Finish                           | gold                      |
| Connection type                  | for the hose with hand    |
| 5.                               | shower holder             |
| Shape                            | round                     |
| Material                         | brass                     |
|                                  |                           |

## Features:

Connection thread

Concealed mounting

• Only the best materials, the quality of which has been confirmed by laboratory tests

Yes Yes

- The hand shower with Anti-calc system facilitates the removal of limescale
- · Anti-twist system, preventing the hose from twisting
- Flush-mounted installation ensures the aesthetics of the bathroom
- Design full of beauty and harmony
- Adjustable shower hand angle
- The variety of colours gives many arrangement possibilities
- Dedicated cleaning agent, safe for cleaned surfaces
- The mixer body is made of the highest quality brass