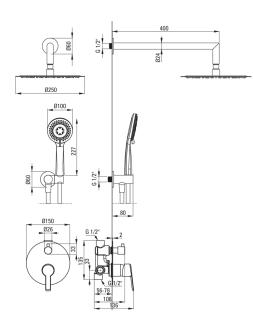

## Mixer

| міхег                            |                           |
|----------------------------------|---------------------------|
| Mixer type                       | single-handle, mixer      |
| Installation method              | concealed                 |
| Acoustic group [db]              | l (x ≤ 20)                |
| Spout                            |                           |
| Range of shower/ bath spout [mm] | 388                       |
| Shower overhead                  |                           |
| Shape                            | round                     |
| Material                         | brass                     |
| Thickness                        | 8.2                       |
| Diameter [mm]                    | 250                       |
| Anti-calc                        | Yes                       |
| Number of functions              | 1                         |
| Hand shower                      |                           |
| Number of functions              | 3                         |
| Anti-calc                        | Yes                       |
| Stream type                      | rain, mixed, hydromassage |
| Hose                             |                           |
| Length [mm]                      | 1500                      |
| Braid type                       | not applicable            |
| Braid material                   | PVC                       |
| Anti-twist                       | 1                         |
| Angled hose connector            |                           |
| Finish                           | gold                      |
| Connection type                  | for the hose with hand    |
| 5.                               | shower holder             |
| Shape                            | round                     |
| Material                         | brass                     |
|                                  |                           |