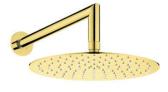

## Mixer

| міхег                            |                           |
|----------------------------------|---------------------------|
| Mixer type                       | single-handle, mixer      |
| Installation method              | concealed                 |
| Acoustic group [db]              | l (x ≤ 20)                |
| Spout                            |                           |
| Range of shower/ bath spout [mm] | 388                       |
| Shower overhead                  |                           |
| Shape                            | round                     |
| Material                         | brass                     |
| Thickness                        | 8.2                       |
| Diameter [mm]                    | 250                       |
| Anti-calc                        | Yes                       |
| Number of functions              | 1                         |
| Hand shower                      |                           |
| Number of functions              | 3                         |
| Anti-calc                        | Yes                       |
| Stream type                      | rain, mixed, hydromassage |
| Hose                             |                           |
| Length [mm]                      | 1500                      |
| Braid type                       | not applicable            |
| Braid material                   | PVC                       |
| Anti-twist                       | 1                         |
| Angled hose connector            |                           |
| Finish                           | gold                      |
| Connection type                  | for the hose with hand    |
| 5.                               | shower holder             |
| Shape                            | round                     |
| Material                         | brass                     |
|                                  |                           |