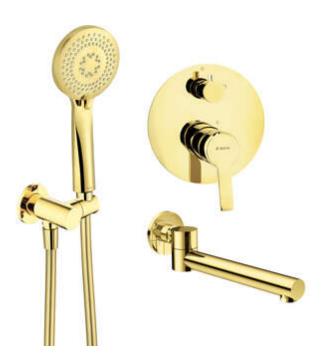

## **ARNIKA**

## Concealed shower set

**Product code**: NAC\_Z9QA **EAN**: 5907650830221

Color: gold

Warranty [years]: 7

| Mixer               |                      |
|---------------------|----------------------|
| Mixer type          | single-handle, mixer |
| Installation method | concealed            |
| Acoustic group [db] | I (x ≤ 20)           |

## Spout Spout type foldable Range of shower/ bath spout [mm] 230 Aerator Yes

| <b>Hand shower</b> Number of functions | 3                         |
|----------------------------------------|---------------------------|
| Anti-calc                              | Yes                       |
| Stream type                            | rain, mixed, hydromassage |
|                                        |                           |

## Features:

- \* Design full of beauty and harmony
- The variety of colours gives many arrangement possibilities
- Flush-mounted installation ensures the aesthetics of the bathroom
- Adjustable shower hand angle
- · Anti-twist system, preventing the hose from twisting
- Durable hose ends made of brass
- \* 3-function hand shower
- Dedicated cleaning agent, safe for cleaned surfaces
- Only the best materials, the quality of which has been confirmed by laboratory tests
- The mixer body is made of the highest quality brass