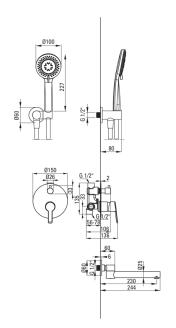

## Spout Spout type foldable Range of shower/ bath spout [mm] 230 Aerator Yes

| <b>Hand shower</b> Number of functions | 3                         |
|----------------------------------------|---------------------------|
| Anti-calc                              | Yes                       |
| Stream type                            | rain, mixed, hydromassage |
|                                        |                           |

| Hose           |                |
|----------------|----------------|
| Length [mm]    | 1500           |
| Braid type     | not applicable |
| Braid material | PVC            |
| Anti-twist     | 1              |

| Angled hose connector |                        |
|-----------------------|------------------------|
| Finish                | gold                   |
| Connection type       | for the hose with hand |
|                       | shower holder          |
| Shape                 | round                  |
| Material              | brass                  |
| Connection thread     | Yes                    |
| Concealed mounting    | Yes                    |