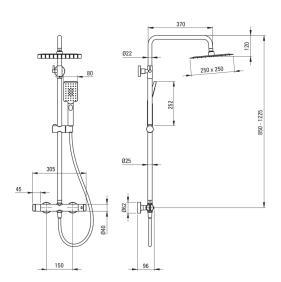

## Shower column, with shower mixer

Product code: NAC\_Z4HT EAN: 5907650815082

Color: gold

Warranty [years]: 5

| Shower column                    |      |
|----------------------------------|------|
| Finish                           | gold |
| Mixer                            | Yes  |
| Rain head height adjustment      | Yes  |
| Bar height adjustment from [mm]  | 850  |
| Bar height adjustment up to [mm] | 1225 |

| Mixer                            | Yes                      |
|----------------------------------|--------------------------|
| Rain head height adjustment      | Yes                      |
| Bar height adjustment from [mm]  | 850                      |
| Bar height adjustment up to [mm] | 1225                     |
| D-:1                             |                          |
| Rail                             |                          |
| Material                         | steel 304                |
| Shower overhead                  |                          |
| Material                         | stainless steel          |
| Width [mm]                       | 250                      |
| Length [mm]                      | 250                      |
| Anti-calc                        | Yes                      |
| Number of functions              | 1                        |
| Stream type                      | rain                     |
| Hand shower                      |                          |
| Number of functions              | 3                        |
| Number of functions              | <b>.</b>                 |
| Hose                             |                          |
| Length [mm]                      | 1500                     |
| Braid type                       | not applicable           |
| Braid material                   | PVC                      |
| Anti-twist                       | 1                        |
| Function switch                  |                          |
|                                  |                          |
| Switch type                      | ceramic mechanical       |
| Mixer                            |                          |
| Mixer type                       | two-handle, thermostatic |
|                                  | ,                        |