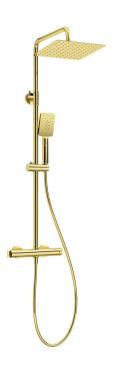

## Shower column, with shower mixer

Product code: NAC\_Z4HT EAN: 5907650815082

Color: gold

Warranty [years]: 5

| Shower column                    |      |
|----------------------------------|------|
| Finish                           | gold |
| Mixer                            | Yes  |
| Rain head height adjustment      | Yes  |
| Bar height adjustment from [mm]  | 850  |
| Bar height adjustment up to [mm] | 1225 |