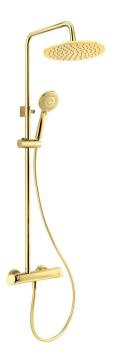

## **ARNIKA**

## Shower column, with shower mixer

**Product code:** NAC\_Z1QK **EAN:** 5907650877325

Color: gold

Warranty [years]: 5

| Shower column                    |                           |
|----------------------------------|---------------------------|
| Finish                           | gold                      |
| Mixer                            | Yes                       |
| Rain head height adjustment      | Yes                       |
| Bar height adjustment from [mm]  | 825                       |
| Bar height adjustment up to [mm] | 1210                      |
| Rail                             |                           |
| Material                         | steel 304                 |
| Additional features              | adjustable shower head    |
| Additionat reactives             | angle                     |
|                                  | arigie                    |
| Shower overhead                  |                           |
| Shape                            | round                     |
| Material                         | brass                     |
| Thickness                        | 8.2                       |
| Diameter [mm]                    | 250                       |
| Anti-calc                        | Yes                       |
| Number of functions              | 1                         |
| Hand shower                      |                           |
| Number of functions              | 3                         |
| Anti-calc                        | Yes                       |
| Stream type                      | rain, mixed, hydromassage |
| -                                |                           |
| Hose                             | 1500                      |
| Length [mm]                      | 1500                      |
| Braid type                       | not applicable<br>PVC     |
| Braid material                   | 1                         |
| Anti-twist                       | I                         |
| Mixer                            |                           |
| Mixertype                        | mixer, two-handle         |
| Check valves                     | Yes                       |
|                                  |                           |

## Features:

- Only the best materials, the quality of which has been confirmed by laboratory tests
- The mixer is equipped with non-return valves so that the mixed water does not flow back into the installation
- \* Adjustable shower hand angle
- 3-function hand shower
- The hand shower with Anti-calc system facilitates the removal of limescale
- Design full of beauty and harmony
- The variety of colours gives many arrangement possibilities
- Dedicated cleaning agent, safe for cleaned surfaces
- Adjustable rain shower height
- The mixer body is made of the highest quality brass