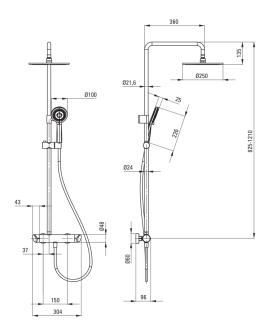

## Shower column, with shower mixer

**Product code:** NAC\_Z1QK **EAN:** 5907650877325

Color: gold

Warranty [years]: 5

| Shower column                    |                           |
|----------------------------------|---------------------------|
| Finish                           | gold                      |
| Mixer                            | Yes                       |
| Rain head height adjustment      | Yes                       |
| Bar height adjustment from [mm]  | 825                       |
| Bar height adjustment up to [mm] | 1210                      |
| Rail                             |                           |
| Material                         | steel 304                 |
| Additional features              | adjustable shower head    |
| Additionat reactives             | angle                     |
|                                  | arigie                    |
| Shower overhead                  |                           |
| Shape                            | round                     |
| Material                         | brass                     |
| Thickness                        | 8.2                       |
| Diameter [mm]                    | 250                       |
| Anti-calc                        | Yes                       |
| Number of functions              | 1                         |
| Hand shower                      |                           |
| Number of functions              | 3                         |
| Anti-calc                        | Yes                       |
| Stream type                      | rain, mixed, hydromassage |
| -                                |                           |
| Hose                             | 1500                      |
| Length [mm]                      | 1500                      |
| Braid type                       | not applicable<br>PVC     |
| Braid material                   | 1                         |
| Anti-twist                       | I                         |
| Mixer                            |                           |
| Mixertype                        | mixer, two-handle         |
| Check valves                     | Yes                       |
|                                  |                           |