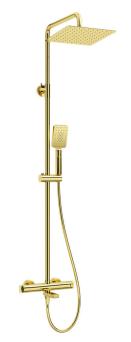

## Shower column, with bathtub mixer

Product code: NAC\_Z1HT EAN: 5907650815044 Color: gold Warranty [years]: 5