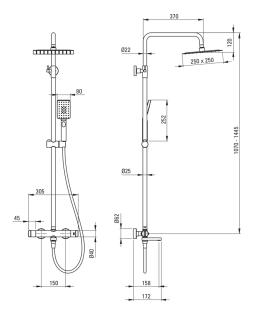

## Shower column

| Finish                           | gold                        |
|----------------------------------|-----------------------------|
| Mixer                            | Yes                         |
| Rain head height adjustment      | Yes                         |
| Bar height adjustment from [mm]  | 1070                        |
| Bar height adjustment up to [mm] | 1445                        |
|                                  |                             |
| Rail                             |                             |
| Material                         | steel 304                   |
| Shower overhead                  |                             |
| Material                         | stainless steel             |
| Width [mm]                       | 250                         |
| Length [mm]                      | 250                         |
| Anti-calc                        | Yes                         |
| Number of functions              | 1                           |
| Stream type                      | rain                        |
| Hand shower                      |                             |
| Anti-calc                        | Yes                         |
| Hose                             |                             |
| Length [mm]                      | 1500                        |
| Braid type                       | not applicable              |
| Braid material                   | PVC                         |
| Anti-twist                       | 1                           |
| Casul                            |                             |
| Spout                            | foldable                    |
| Spout type<br>Aerator            | Yes                         |
| Aerator                          | Tes                         |
| Function switch                  |                             |
| Switch type                      | ceramic mechanical          |
| Mixer                            |                             |
| Mixer type                       | single-handle, thermostatic |
| - JT -                           | Yes                         |