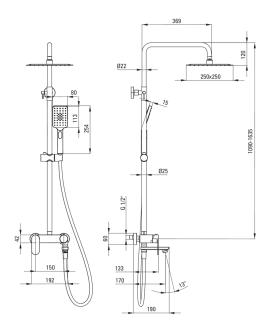

## Shower column, with bathtub mixer

**Product code:** NAC\_Z1AM **EAN:** 5907650831457

Color: gold

Warranty [years]: 5

| Shower column                    |                        |
|----------------------------------|------------------------|
| Finish                           | gold                   |
| Mixer                            | Yes                    |
| Rain head height adjustment      | Yes                    |
| Bar height adjustment from [mm]  | 1280                   |
| Bar height adjustment up to [mm] | 1635                   |
| Rail                             |                        |
| Material                         | steel 304              |
| Additional features              | adjustable shower head |
|                                  | angle                  |
| Shower overhead                  |                        |
| Width [mm]                       | 250                    |
| Length [mm]                      | 250                    |
|                                  |                        |
| Hand shower                      | 7                      |
| Number of functions              | Yes                    |
| Anti-calc                        |                        |
| Stream type                      | rain, mist, mixed      |
| Hose                             |                        |
| Length [mm]                      | 1500                   |
| Braid type                       | not applicable         |
| Braid material                   | PVC                    |
| Anti-twist                       | 1                      |
| Spout                            |                        |
| Spout type                       | foldable               |
| Range of shower/ bath spout [mm] | 184                    |
| Aerator                          | Yes                    |
| Function switch                  |                        |
| Switch type                      | ceramic mechanical     |
| owitch type                      | CO. C. THE THEORIGINES |