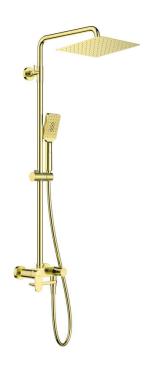

## **ALPINIA**

## Shower column, with bathtub mixer

**Product code:** NAC\_Z1AM **EAN:** 5907650831457

Color: gold

Warranty [years]: 5

| Shower column                    |                        |
|----------------------------------|------------------------|
| Finish                           | gold                   |
| Mixer                            | Yes                    |
| Rain head height adjustment      | Yes                    |
| Bar height adjustment from [mm]  | 1280                   |
| Bar height adjustment up to [mm] | 1635                   |
| Rail                             |                        |
| Material                         | steel 304              |
| Additional features              | adjustable shower head |
|                                  | angle                  |
| Shower overhead                  |                        |
| Width [mm]                       | 250                    |
| Length [mm]                      | 250                    |
|                                  |                        |
| Hand shower                      | 7                      |
| Number of functions              | Yes                    |
| Anti-calc                        |                        |
| Stream type                      | rain, mist, mixed      |
| Hose                             |                        |
| Length [mm]                      | 1500                   |
| Braid type                       | not applicable         |
| Braid material                   | PVC                    |
| Anti-twist                       | 1                      |
| Spout                            |                        |
| Spout type                       | foldable               |
| Range of shower/ bath spout [mm] | 184                    |
| Aerator                          | Yes                    |
| Function switch                  |                        |
| Switch type                      | ceramic mechanical     |
| owitch type                      | CO. C. THE THEORIGINES |

## Features:

Mixer type

Mixer

- Steel bar
- Light and subtle design
- Only the best materials, the quality of which has been confirmed by laboratory tests

mixer, single-handle

- Anti-calc system facilitating the removal of limescale deposits
- The movable aerator allows you to direct the water stream
- Foldable spout increase comfort and safety of use
- The mixer body is made of the highest quality brass
- · Adjustable shower hand angle
- Adjustable rain shower height
- Dedicated cleaning agent, safe for cleaned surfaces