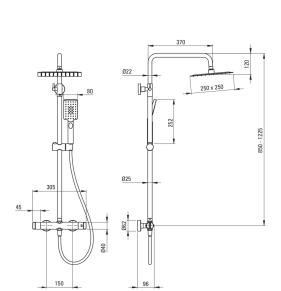

## Shower column

| Finish                           | brushed gold |
|----------------------------------|--------------|
| Rain head height adjustment      | Yes          |
| Bar height adjustment from [mm]  | 850          |
| Bar height adjustment up to [mm] | 1225         |

### Rail

| Material | steel 304 |
|----------|-----------|
|----------|-----------|