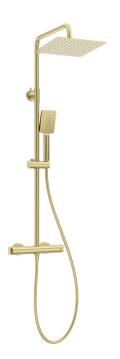

# Shower column, with shower mixer

Product code: NAC\_R4HT EAN: 5907650835202 Color: brushed gold Warranty [years]: 5

## Shower column

| Finish                           | brushed gold |
|----------------------------------|--------------|
| Rain head height adjustment      | Yes          |
| Bar height adjustment from [mm]  | 850          |
| Bar height adjustment up to [mm] | 1225         |

## Features:

- Ergonomic knobs
- Reinforced check valves compensate for pressure surges
- Movable silicone aerator
- 38°C temperature lock
- Top grade brass
- Innovative and easy to maintain brushed gold coating
- Ultra thin steel head
- \* Anti-calc system facilitating the removal of limescale deposits
- The hand shower with Anti-calc system facilitates the removal of limescale
- The offer includes a cleaning agent for fixtures in all colors