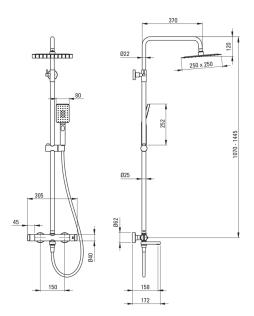

## Shower column, with bathtub mixer

ceramic mechanical

Yes

two-handle, thermostatic

Product code: NAC\_R1HT EAN: 5907650835196 Color: brushed gold Warranty [years]: 5

| Shower column                    |           |
|----------------------------------|-----------|
| Finish                           | steel     |
| Mixer                            | Yes       |
| Rain head height adjustment      | Yes       |
| Bar height adjustment from [mm]  | 1070      |
| Bar height adjustment up to [mm] | 1445      |
| Rail                             |           |
| Material                         | steel 304 |
| Spout                            |           |
| Spout type                       | foldable  |
| Aerator                          | Yes       |
| Function switch                  |           |