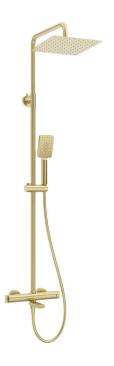

## Shower column, with bathtub mixer

ceramic mechanical

Yes

two-handle, thermostatic

Product code: NAC\_R1HT EAN: 5907650835196 Color: brushed gold Warranty [years]: 5

| Shower column                    |           |
|----------------------------------|-----------|
| Finish                           | steel     |
| Mixer                            | Yes       |
| Rain head height adjustment      | Yes       |
| Bar height adjustment from [mm]  | 1070      |
| Bar height adjustment up to [mm] | 1445      |
| Rail                             |           |
| Material                         | steel 304 |
| Spout                            |           |
| Spout type                       | foldable  |
| Aerator                          | Yes       |
| Function switch                  |           |

## Features:

Switch type

Mixer type Check valves

Mixer

- Ergonomic knobs
- Reinforced check valves compensate for pressure surges
- Movable silicone aerator
- 38°C temperature lock
- Top grade brass
- Innovative and easy to maintain brushed gold coating
- · Ultra thin steel head
- Anti-calc system facilitating the removal of limescale deposits
- The hand shower with Anti-calc system facilitates the removal of limescale
- The offer includes a cleaning agent for fixtures in all colors