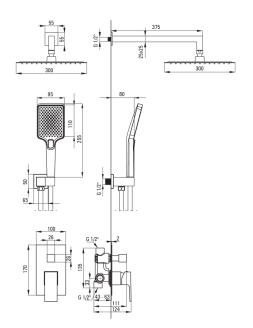

## **Spout**

| opout                            |       |
|----------------------------------|-------|
| Spout type                       | still |
| Range of shower/ bath spout [mm] | 375   |

## Shower overhead

| Shape                               | square    |
|-------------------------------------|-----------|
| Material                            | steel 304 |
| Width [mm]                          | 300       |
| Length [mm]                         | 300       |
| Thickness                           | 55        |
| Anti-calc                           | Yes       |
| Number of functions                 | 1         |
| Stream type                         | rain      |
| Quick response time for turning the |           |
| water on and off                    | Yes       |
|                                     |           |

#### Hand shower

| Halla Showel        |                   |
|---------------------|-------------------|
| Number of functions | 3                 |
| Anti-calc           | Yes               |
| Stream type         | rain, mist, mixed |

## Hose

| 11000          |                |
|----------------|----------------|
| Length [mm]    | 1500           |
| Braid type     | not applicable |
| Braid material | PVC            |
| Anti-twist     | 1              |

## Angled hose connector

| Finish             | nero                   |
|--------------------|------------------------|
| Connection type    | for the hose with hand |
|                    | shower holder          |
| Shape              | rectangular            |
| Material           | brass                  |
| Connection thread  | Yes                    |
| Concealed mounting | Yes                    |