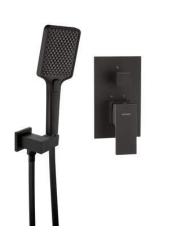

# Concealed shower set

**Product code:** NAC\_N9MP **EAN:** 5908212085615

Color: nero

Warranty [years]: 7

| Mixer type          | single-handle, mixer |
|---------------------|----------------------|
| Installation method | concealed            |
| Acoustic group [db] | I (x ≤ 20)           |
|                     |                      |

#### Hand shower

| Halla Showel        |                   |
|---------------------|-------------------|
| Number of functions | 3                 |
| Anti-calc           | Yes               |
| Stream type         | rain, mist, mixed |

## Angled hose connector

| Finish             | nero                   |
|--------------------|------------------------|
| Connection type    | for the hose with hand |
|                    | shower holder          |
| Shape              | rectangular            |
| Material           | brass                  |
| Connection thread  | Yes                    |
| Concealed mounting | Yes                    |