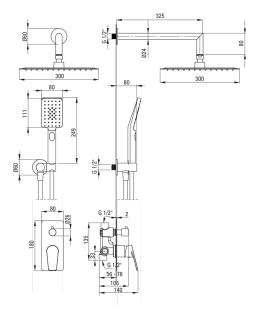

## JASMIN Concealed shower set

Product code: NAC\_N9JP EAN: 5907650874089 Color: nero Warranty [years]: 7

| Mixer type                          | single-handle, mixer   |
|-------------------------------------|------------------------|
| Installation method                 | concealed              |
| Acoustic group [db]                 | l (x ≤ 20)             |
| Spout                               |                        |
| Spout type                          | still                  |
| Range of shower/ bath spout [mm]    | 325                    |
|                                     |                        |
| Shower overhead                     |                        |
| Shape                               | square                 |
| Material                            | steel 304              |
| Width [mm]                          | 300                    |
| Length [mm]                         | 300                    |
| Thickness                           | 55<br>Vec              |
| Anti-calc                           | Yes<br>1               |
| Number of functions                 | rain                   |
| Stream type                         |                        |
| Quick response time for turning the | Ma a                   |
| water on and off                    | Yes                    |
| Hand shower                         |                        |
| Number of functions                 | 3                      |
| Anti-calc                           | Yes                    |
| Stream type                         | rain, mist, mixed      |
| Hose                                |                        |
| Length [mm]                         | 1500                   |
| Braid type                          | not applicable         |
| Braid material                      | PVC                    |
| Anti-twist                          | 1                      |
|                                     | 1                      |
| Angled hose connector               |                        |
| Finish                              | nero                   |
| Connection type                     | for the hose with hand |
|                                     | shower holder          |
| Shape                               | round                  |
| Material                            | brass                  |
| Connection thread                   | Yes                    |
| Concealed mounting                  | Yes                    |