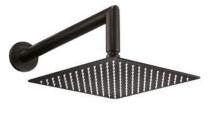

## JASMIN Concealed shower set

Product code: NAC\_N9JP EAN: 5907650874089 Color: nero Warranty [years]: 7

| Mixer type                          | single-handle, mixer   |
|-------------------------------------|------------------------|
| Installation method                 | concealed              |
| Acoustic group [db]                 | l (x ≤ 20)             |
| Spout                               |                        |
| Spout type                          | still                  |
| Range of shower/ bath spout [mm]    | 325                    |
|                                     |                        |
| Shower overhead                     |                        |
| Shape                               | square                 |
| Material                            | steel 304              |
| Width [mm]                          | 300                    |
| Length [mm]                         | 300                    |
| Thickness                           | 55<br>Vec              |
| Anti-calc                           | Yes<br>1               |
| Number of functions                 | rain                   |
| Stream type                         |                        |
| Quick response time for turning the | Ma a                   |
| water on and off                    | Yes                    |
| Hand shower                         |                        |
| Number of functions                 | 3                      |
| Anti-calc                           | Yes                    |
| Stream type                         | rain, mist, mixed      |
| Hose                                |                        |
| Length [mm]                         | 1500                   |
| Braid type                          | not applicable         |
| Braid material                      | PVC                    |
| Anti-twist                          | 1                      |
|                                     | 1                      |
| Angled hose connector               |                        |
| Finish                              | nero                   |
| Connection type                     | for the hose with hand |
|                                     | shower holder          |
| Shape                               | round                  |
| Material                            | brass                  |
| Connection thread                   | Yes                    |
| Concealed mounting                  | Yes                    |