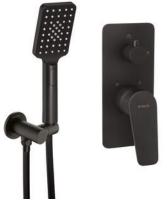

## JASMIN Concealed shower set

Product code: NAC\_N9JP EAN: 5907650874089 Color: nero Warranty [years]: 7

| Mixer type                          | single-handle, mixer   |
|-------------------------------------|------------------------|
| Installation method                 | concealed              |
| Acoustic group [db]                 | l (x ≤ 20)             |
| Spout                               |                        |
| Spout type                          | still                  |
| Range of shower/ bath spout [mm]    | 325                    |
|                                     |                        |
| Shower overhead                     |                        |
| Shape                               | square                 |
| Material                            | steel 304              |
| Width [mm]                          | 300                    |
| Length [mm]                         | 300                    |
| Thickness                           | 55<br>Vec              |
| Anti-calc                           | Yes<br>1               |
| Number of functions                 | rain                   |
| Stream type                         |                        |
| Quick response time for turning the | Ma a                   |
| water on and off                    | Yes                    |
| Hand shower                         |                        |
| Number of functions                 | 3                      |
| Anti-calc                           | Yes                    |
| Stream type                         | rain, mist, mixed      |
| Hose                                |                        |
| Length [mm]                         | 1500                   |
| Braid type                          | not applicable         |
| Braid material                      | PVC                    |
| Anti-twist                          | 1                      |
|                                     | 1                      |
| Angled hose connector               |                        |
| Finish                              | nero                   |
| Connection type                     | for the hose with hand |
|                                     | shower holder          |
| Shape                               | round                  |
| Material                            | brass                  |
| Connection thread                   | Yes                    |
| Concealed mounting                  | Yes                    |