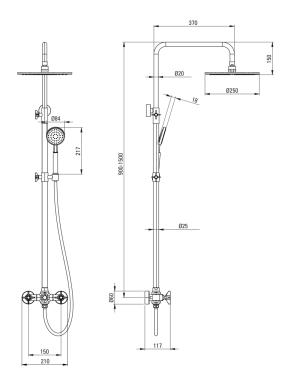

## Shower column, with shower mixer

Product code: NAC\_N4QT EAN: 5908212084328

Color: nero

Warranty [years]: 5

| Shower column                    |                 |
|----------------------------------|-----------------|
| Finish                           | nero            |
| Mixer                            | Yes             |
| Rain head height adjustment      | Yes             |
| Bar height adjustment from [mm]  | 900             |
| Bar height adjustment up to [mm] | 1500            |
| Rail                             |                 |
| Material                         | steel 304       |
| Shower overhead                  |                 |
| Shape                            | round           |
| Material                         | brass           |
| Diameter [mm]                    | 250             |
| Anti-calc                        | Yes             |
| Number of functions              | 1               |
| Stream type                      | rain            |
| Hand shower                      |                 |
| Number of functions              | 1               |
| Anti-calc                        | Yes             |
| Stream type                      | rain            |
| Hose                             |                 |
| Length [mm]                      | 1500            |
| Braid type                       | double braided  |
| Braid material                   | stainless steel |
| Anti-twist                       | 2               |
| Function switch                  |                 |
| Switch type                      | mechanical      |
| Mixer                            |                 |
| -                                |                 |