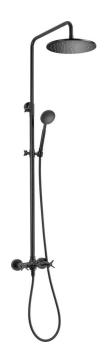

## **TEMISTO**

## Shower column, with shower mixer

Product code: NAC\_N4QT EAN: 5908212084328

Color: nero

Warranty [years]: 5

| Shower column                    |                 |
|----------------------------------|-----------------|
| Finish                           | nero            |
| Mixer                            | Yes             |
| Rain head height adjustment      | Yes             |
| Bar height adjustment from [mm]  | 900             |
| Bar height adjustment up to [mm] | 1500            |
| Rail                             |                 |
| Material                         | steel 304       |
| Shower overhead                  |                 |
| Shape                            | round           |
| Material                         | brass           |
| Diameter [mm]                    | 250             |
| Anti-calc                        | Yes             |
| Number of functions              | 1               |
| Stream type                      | rain            |
| Hand shower                      |                 |
| Number of functions              | 1               |
| Anti-calc                        | Yes             |
| Stream type                      | rain            |
| Hose                             |                 |
| Length [mm]                      | 1500            |
| Braid type                       | double braided  |
| Braid material                   | stainless steel |
| Anti-twist                       | 2               |
| Function switch                  |                 |
| Switch type                      | mechanical      |
| Mixer                            |                 |
| -                                |                 |