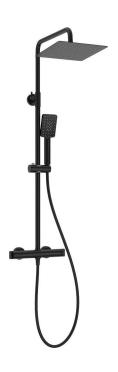

## Shower column, with shower mixer

**Product code:** NAC\_N4HT **EAN:** 5907650815075

Color: nero

Warranty [years]: 5

| Shower column                    |      |
|----------------------------------|------|
| Finish                           | nero |
| Mixer                            | Yes  |
| Rain head height adjustment      | Yes  |
| Bar height adjustment from [mm]  | 850  |
| Bar height adjustment up to [mm] | 1225 |

| Rail     |           |
|----------|-----------|
| Material | steel 304 |

| Shower overhead     |                 |
|---------------------|-----------------|
| Shape               | square          |
| Material            | stainless steel |
| Width [mm]          | 250             |
| Length [mm]         | 250             |
| Thickness           | 4.5             |
| Anti-calc           | Yes             |
| Number of functions | 1               |
| Stream type         | rain            |
|                     |                 |

| Hand shower         |                   |
|---------------------|-------------------|
| Number of functions | 3                 |
| Anti-calc           | Yes               |
| Stream type         | rain, mist, mixed |

## Features:

- Combination of functionality and aesthetics
- Ergonomic knobs
- Reinforced check valves compensate for pressure surges
- 38°C temperature lock
- Top grade brass
- Innovative, durable and easy to clean Nero coating
- Ultra thin steel head
- Anti-calc system facilitating the removal of limescale deposits
- Anti-calc hand shower
- Shower hand angle adjustment
- \* Dedicated cleaning agent, safe for cleaned surfaces
- Only the best materials, the quality of which has been confirmed by laboratory tests
- The mixer body is made of the highest quality brass