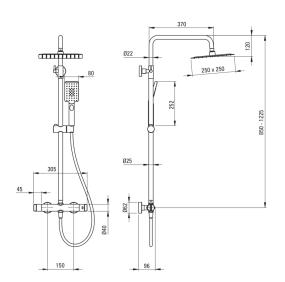

## Shower column, with shower mixer

**Product code:** NAC\_N4HT **EAN:** 5907650815075

Color: nero

Warranty [years]: 5

| Shower column                    |      |
|----------------------------------|------|
| Finish                           | nero |
| Mixer                            | Yes  |
| Rain head height adjustment      | Yes  |
| Bar height adjustment from [mm]  | 850  |
| Bar height adjustment up to [mm] | 1225 |

| Rail     |           |
|----------|-----------|
| Material | steel 304 |

| Shower overhead     |                 |
|---------------------|-----------------|
| Shape               | square          |
| Material            | stainless steel |
| Width [mm]          | 250             |
| Length [mm]         | 250             |
| Thickness           | 4.5             |
| Anti-calc           | Yes             |
| Number of functions | 1               |
| Stream type         | rain            |
|                     |                 |

| Hand shower         |                   |
|---------------------|-------------------|
| Number of functions | 3                 |
| Anti-calc           | Yes               |
| Stream type         | rain, mist, mixed |

| Hose           |                |
|----------------|----------------|
| Length [mm]    | 1500           |
| Braid type     | not applicable |
| Braid material | PVC            |
| Anti-twist     | 1              |