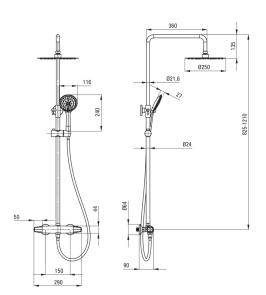

## Shower column, with shower mixer

Product code: NAC\_N4GT EAN: 5908212097953

Color: nero

Warranty [years]: 5

| Shower column                       |                          |
|-------------------------------------|--------------------------|
| Finish                              | nero                     |
| Mixer                               | Yes                      |
| Rain head height adjustment         | Yes                      |
| Bar height adjustment from [mm]     | 825                      |
| Bar height adjustment up to [mm]    | 1210                     |
| Rail                                |                          |
| Material                            | steel 304                |
| Additional features                 | adjustable shower head   |
| , todation acrostores               | angle                    |
| Character design                    | <b>.</b>                 |
| Shower overhead                     |                          |
| Shape                               | round                    |
| Material                            | steel 304                |
| Thickness                           | 55                       |
| Diameter [mm]                       | 250                      |
| Anti-calc                           | Yes 1                    |
| Number of functions                 | •                        |
| Stream type                         | rain                     |
| Quick response time for turning the | Voc                      |
| water on and off                    | Yes                      |
| Hand shower                         |                          |
| Number of functions                 | 3                        |
| Anti-calc                           | Yes                      |
| Stream type                         | rain, hydromassage, soft |
| Hose                                |                          |
| Length [mm]                         | 1500                     |
| Braid type                          | not applicable           |
| Braid material                      | PVC                      |
| Anti-twist                          | 1                        |
| Alid CANSC                          | ı                        |
| Mixer                               |                          |
| Mixer type                          | thermostatic, two-handle |
| Check valves                        | Yes                      |