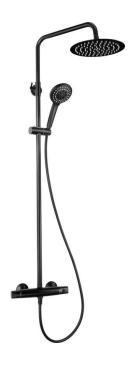

## **JASMIN**

## Shower column, with shower mixer

Product code: NAC\_N4GT EAN: 5908212097953

Color: nero

Warranty [years]: 5

| Shower column                       |                          |
|-------------------------------------|--------------------------|
| Finish                              | nero                     |
| Mixer                               | Yes                      |
| Rain head height adjustment         | Yes                      |
| Bar height adjustment from [mm]     | 825                      |
| Bar height adjustment up to [mm]    | 1210                     |
| Rail                                |                          |
| Material                            | steel 304                |
| Additional features                 | adjustable shower head   |
| , todation acrostores               | angle                    |
| Character design                    | <b>.</b>                 |
| Shower overhead                     |                          |
| Shape                               | round                    |
| Material                            | steel 304                |
| Thickness                           | 55                       |
| Diameter [mm]                       | 250                      |
| Anti-calc                           | Yes 1                    |
| Number of functions                 | •                        |
| Stream type                         | rain                     |
| Quick response time for turning the | Voc                      |
| water on and off                    | Yes                      |
| Hand shower                         |                          |
| Number of functions                 | 3                        |
| Anti-calc                           | Yes                      |
| Stream type                         | rain, hydromassage, soft |
| Hose                                |                          |
| Length [mm]                         | 1500                     |
| Braid type                          | not applicable           |
| Braid material                      | PVC                      |
| Anti-twist                          | 1                        |
| Alid CANSC                          | ı                        |
| Mixer                               |                          |
| Mixer type                          | thermostatic, two-handle |
| Check valves                        | Yes                      |

## Features:

- Steel bar
- Anti-twist system, preventing the hose from twisting
- The hand shower with Anti-calc system facilitates the removal of limescale
- Only the best materials, the quality of which has been confirmed by laboratory tests
- Innovative, durable and easy to clean Nero coating
- The mixer is equipped with non-return valves so that the mixed water does not flow back into the installation
- Z flow class (4-9 l/min) allowing for water consumption reduction
- Thermostatic cartridge for precise water temperature setting
- Ultra thin steel head
- Anti-calc system facilitating the removal of limescale deposits
- Dedicated cleaning agent, safe for cleaned surfaces
- Adjustable rain shower height
- The mixer body is made of the highest quality brass